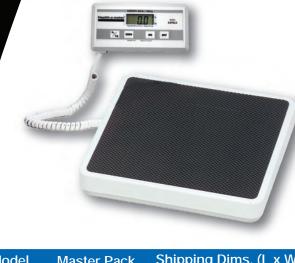

#### Remote Display

The remote display provides convenience with the ability to be mounted on a wall or placed on a table

#### **▼ Value-Added Features**

Operating functions (LB/KG Lockout, Auto Zero, Tare, Zero Out, Auto Off) included at no additional cost

Indicator can be mounted on wall or placed on a table

| Model  | Master Pack | Shipping Dims. (L x W x H) / Cube | Weight (LB) | UPC Code     |
|--------|-------------|-----------------------------------|-------------|--------------|
| 349KLX | 2           | 13.25" x 19" x 6.38" / 0.93       | 22 lb       | 892076002251 |

#### **Specifications**

Capacity: 400 lb / 180 kg

Resolution: 0.2 lb / 0.1 kg

EMR connectivity via serial port

Remote Indicator can be placed on table or mounted on a wall

1/2" LCD display

• Functions: LB / KG conversion, LB /KG lock out, Zero Out / Tare, Auto Zero, Auto Off

• Platform Size: 12 3/8" (w) x 12" (d)

9V battery included, optional power adapter (ADPT40)

Optional carrying case available (64771)

2 Year Limited Warranty

No foam in packing and recyclable cardboard packaging