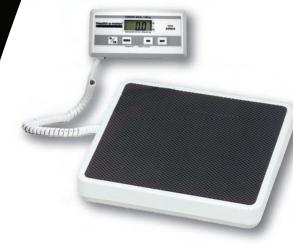

#### Remote Display

The remote display provides convenience with the ability to be mounted on a wall or placed on a table

#### **Specifications**

Capacity: 400 lb / 180 kg

Resolution: 0.2 lb / 0.1 kg

EMR connectivity via serial port

Remote Indicator can be placed on table or mounted on a wall

1/2" LCD display

• Functions: LB / KG conversion, LB /KG lock out, Zero Out / Tare, Auto Zero, Auto Off

• Platform Size: 12 3/8" (w) x 12" (d)

9V battery included, optional power adapter (ADPT40)

Optional carrying case available (64771)

2 Year Limited Warranty

No foam in packing and recyclable cardboard packaging