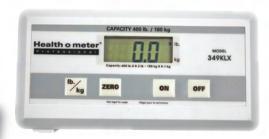

#### Remote Display

The remote display provides convenience with the ability to be mounted on a wall or placed on a table

#### **▼ Value-Added Features**

Operating functions (LB/KG Lockout, Auto Zero, Tare, Zero Out, Auto Off) included at no additional cost

Indicator can be mounted on wall or placed on a table

| Model  | Master Pack | Shipping Dims. (L x W x H) / Cube | Weight (LB) | UPC Code     |
|--------|-------------|-----------------------------------|-------------|--------------|
| 349KLX | 2           | 13.25" x 19" x 6.38" / 0.93       | 22 lb       | 892076002251 |

#### **Specifications**

Capacity: 400 lb / 180 kg

Resolution: 0.2 lb / 0.1 kg

EMR connectivity via serial port

Remote Indicator can be placed on table or mounted on a wall

1/2" LCD display

• Functions: LB / KG conversion, LB /KG lock out, Zero Out / Tare, Auto Zero, Auto Off