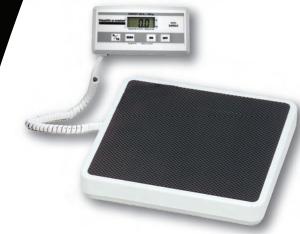

#### Remote Display

The remote display provides convenience with the ability to be mounted on a wall or placed on a table

#### **Specifications**

Capacity: 400 lb / 180 kg

Resolution: 0.2 lb / 0.1 kg

EMR connectivity via serial port

Remote Indicator can be placed on table or mounted on a wall

1/2" LCD display

• Functions: LB / KG conversion, LB /KG lock out, Zero Out / Tare, Auto Zero, Auto Off

• Platform Size: 12 3/8" (w) x 12" (d)

9V battery included, optional power adapter (ADPT40)

Optional carrying case available (64771)

2 Year Limited Warranty

No foam in packing and recyclable cardboard packaging