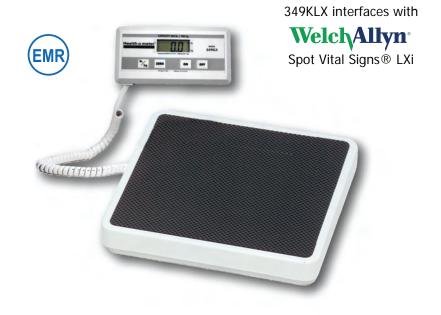

349KLX interfaces with Spot Vital Signs® LXi

# Interfaces with Welch Allyn® Spot Vital Signs® Monitor

The user can connect the scale to their EMR/EHR system through the Welch Allyn® monitor, providing fast and accurate data transfer

#### Remote Display

The remote display provides convenience with the ability to be mounted on a wall or placed on a table