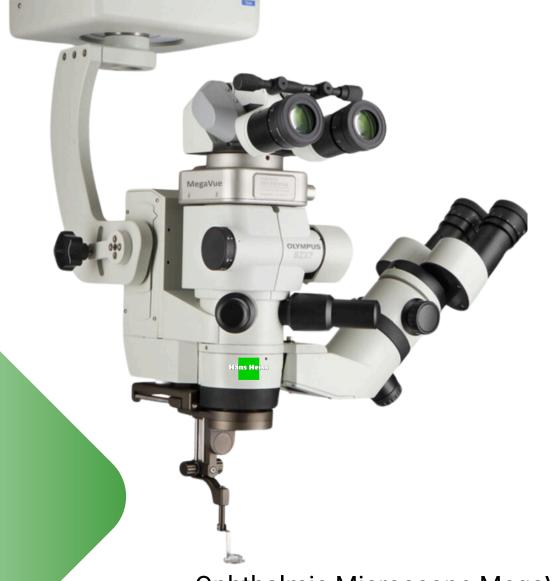

Ophthalmic Microscope MegaVue

Hans Heiss System

#### **Features:**

- Ali durable metal materials.
- Anti-mildew and anti-moisture optical lens.
- Simple installation and operation, no focus adjustment.
- · Compact and generous design.
- · Light weight for easy carrying.
- Workable with Stereo Indirect Ophthalmoscope to meet differ ent posterior surgery requirements.

### **Image Inverter**

Image Inverter is a kind of Adapter, used to put between Objective Lens and Eyepieces Lens of an Operating Microscope to provide an upright image for observer, while he is doing retina! vit reous surgery.

The image can be inverted by angle of 180°.

There is a thick metal stick to open and clase inverting by moving up and dow n, without any focus adjustment. The operation is quite easy and convenient, even for beginners.

It is applicable in ZEISS, TOPCON, MOLLER, ALCON, TAKAGI, INAMI, LEICA & VISUMATE etc. Oph

thalmic Operating Microscopes.