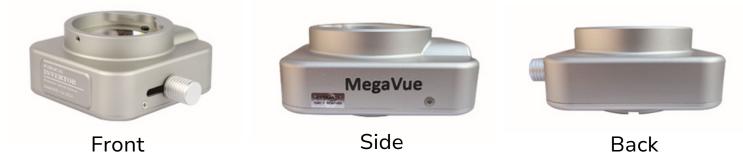

Simple installation and operation, no focus adjustment.
- · Compact and generous design.
- · Light weight for easy carrying.
- Workable with Stereo Indirect Ophthalmoscope to meet differ ent posterior surgery requirements.

### **Image Inverter**

Image Inverter is a kind of Adapter, used to put between Objective Lens and Eyepieces Lens of an Operating Microscope to provide an upright image for observer, while he is doing retina! vit reous surgery.

The image can be inverted by angle of 180°.

There is a thick metal stick to open and clase inverting by moving up and dow n, without any focus adjustment. The operation is quite easy and convenient, even for beginners.

It is applicable in ZEISS, TOPCON, MOLLER, ALCON, TAKAGI, INAMI, LEICA & VISUMATE etc. Oph

thalmic Operating Microscopes.



#### MegaVue® Lens Set in details:



## **Technical Specifications:**

| Lens (3 pieces) | Field of View<br>(F175mm/F200mm) | lmage<br>Magnification | Lens Diameter |
|-----------------|----------------------------------|------------------------|---------------|
| No.l Lens       | 102°/120°                        | 0.34X                  | 19mm          |
| No.2 Lens       | 95°/112°                         | 0.42X                  | 13mm          |
| No.3 Lens       | 80°/95°                          | 0.74X                  | 19mm          |

## Related Matching Models

| Brands       | Models                                                                                                                                                                         |
|--------------|-------