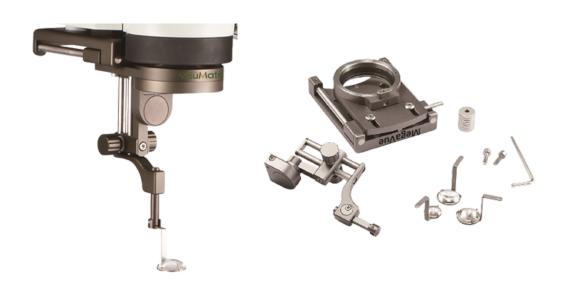

### **Image Inverter**

Image Inverter is a kind of Adapter, used to put between Objective Lens and Eyepieces Lens of an Operating Microscope to provide an upright image for observer, while he is doing retina! vit reous surgery.

The image can be inverted by angle of 180°.

There is a thick metal stick to open and clase inverting by moving up and dow n, without any focus adjustment. The operation is quite easy and convenient, even for beginners.