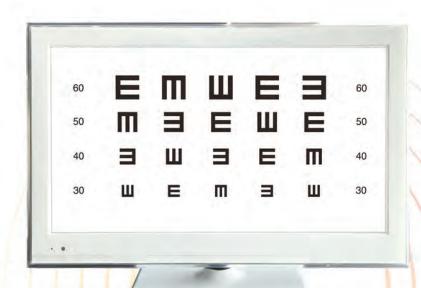

## High definition, contrast and sharp display. FREE upgrade all life time. All in one!

- Medical standard LED screen.
- Free upgrade through WIFI all life time.
- Hardware and system are entirely integrated.
- Work out of the box, plug and play.
- Full-function and multiple charts.
- RF wireless remote, fluorescent keypad.