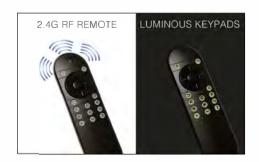

## High definition, contrast and sharp display. FREE upgrade all life time. All in one!

- Medical standard LED screen.
- Free upgrade through WIFI all life time.
- Hardware and system are entirely integrated.
- Work out of the box, plug and play.
- Full-function and multiple charts.
- RF wireless remote, fluorescent keypad.

- Fluorescent keypad, testing in dark room is much easier.
- No aiming! 2.4G RF remote control is omnidirectional.
- Longer working distance, faster response, reliable performance.
- Video, audio and pictures, customized storage and display.
- Up to 5GB storage.
- Continuously testing distance, from 1m to 7m.
- Random sequencing of optotypes.
- Imperial and Metric standard optional.
- Mirror function available.