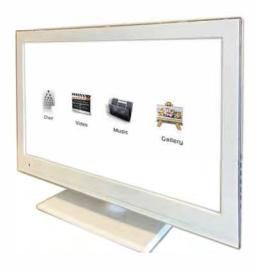

- Fluorescent keypad, testing in dark room is much easier.
- No aiming! 2.4G RF remote control is omnidirectional.
- Longer working distance, faster response, reliable performance.
- Video, audio and pictures, customized storage and display.
- Up to 5GB storage.
- Continuously testing distance, from 1m to 7m.
- Random sequencing of optotypes.
- Imperial and Metric standard optional.
- Mirror function available.