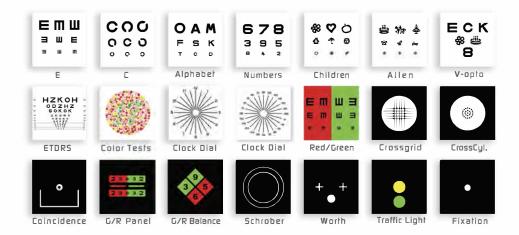

## High definition, contrast and sharp display. FREE upgrade all life time. All in one!

- Medical standard LED screen.
- Free upgrade through WIFI all life time.
- Hardware and system are entirely integrated.
- Work out of the box, plug and play.
- Full-function and multiple charts.
- RF wireless remote, fluorescent keypad.