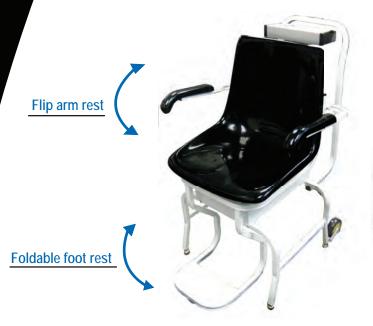

Adjustable Arm & Foot Rest

The flip-arm and foot rest allows for easier patient access and patient comfort

Sanitary Plastic Weighing Surface

The easy-to-clean plastic seat is ideal for sterile environments

## **Specifications**

• Capacity: 600 lb / 280 kg

• Resolution: 0.2 lb / 0.1 kg

• 1-1/4" LCD display

• Functions: LB / KG Conversion, LB / KG lock out, Zero Out / Tare, Auto Zero, Auto Off

• (2) Wheels for ease of movement, flip arm rest and foot rest