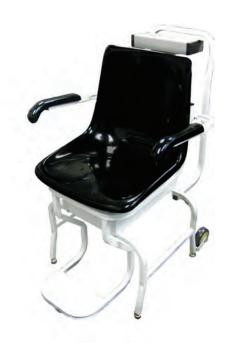

Adjustable Arm & Foot Rest

The flip-arm and foot rest allows for easier patient access and patient comfort

Sanitary Plastic Weighing Surface

The easy-to-clean plastic seat is ideal for sterile environments

**Sturdy Construction** 

The sturdy construction of this scale provides a stable base that does not shake

S S 0

**594KL Display** 

| Model | Master Pack | Shipping Dims. (L x W x H) / Cube | Weight (LB) | UPC Code     |
|-------|-------------|-----------------------------------|-------------|--------------|
| 594KL | 1           | 32.25" x 23.5" x 41.13" / 18.04   | 81 lb       | 892076002688 |

• Seat Size: 18-1/4" x 14-1/2" x 17-1/2"

· Easy to clean plastic seat

• Charger included, 6 Volt rechargeable battery included

2 Year Limited Warranty

( No foam in packing and recyclable cardboard packaging