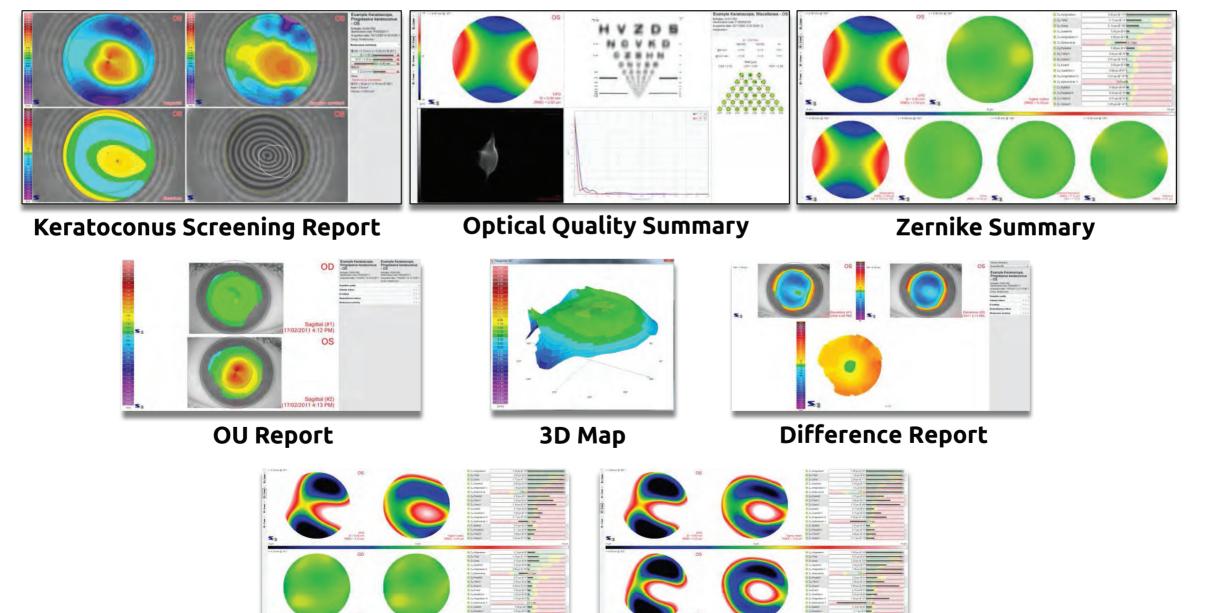

# **Topography Reports**

4 Map Summary

Single Map View

**Advanced Elevation Map** 

Wavefront OU

Wavefront Comparison