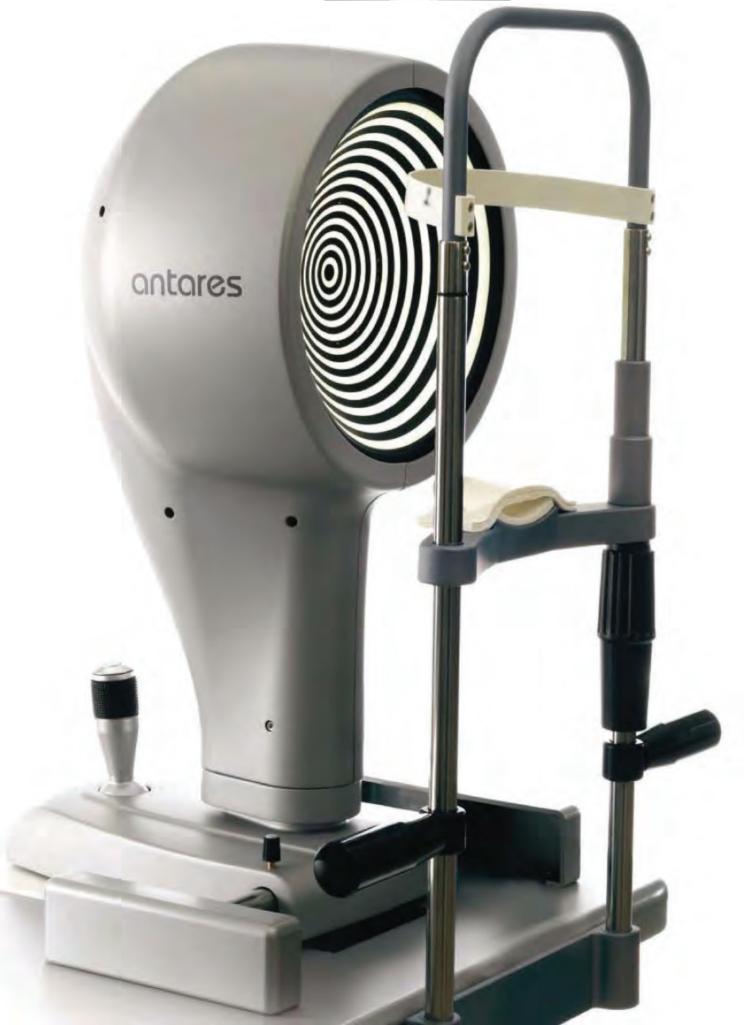

#### ANTARES

ANTARES; S4OPTIK's new corneal topographer with advanced tear-film analysis. New High Resolution digital colour camera and advanced algorithms, to bring you user friendly, full featured Corneal Topographic data, TBUT analysis, as well as MGD analysis. Expand your Dry Eye practice and benefit from comprehensive Advanced Corneal Analysis. S4OPTIK ANTARES, above and beyond the conventional corneal topographer.