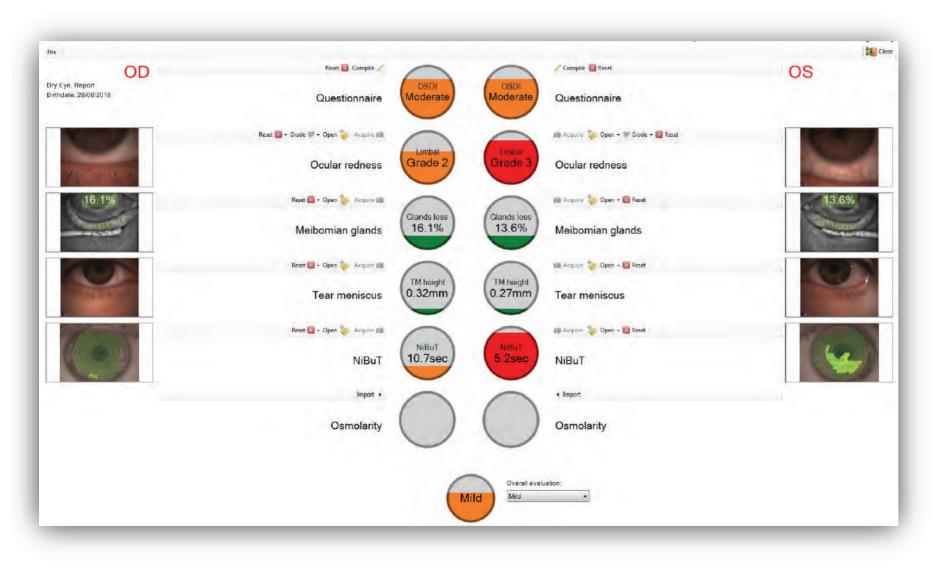

### **NEW Interactive Dry Eye Report**

- OU presentation of all Dry Eye related tests
- Color coded grading
- Individual test drill down details can be opened from this report