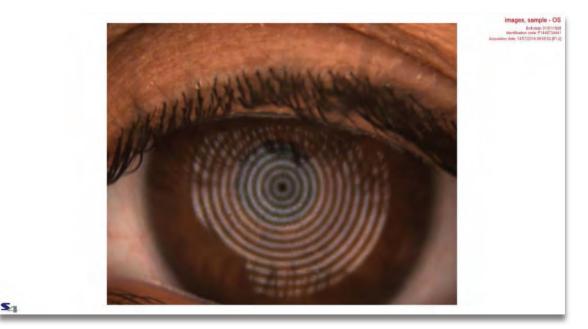

#### **FEATURES**

Corneal Topography
Contact lens fitting with Autofit
Keratoconus screening with classification
Dynamic view of non-invasive break-up time
Tear Meniscus Height Imaging and Measurement
Interference Pattern Imaging of Lipid Layer
Imaging of the Tear Film Dynamics (Video)
Fluorescein Imaging

## **Dry Eye Analysis**

Meibomian Gland Imaging & Analysis

Tear Meniscus Height Measurement & Analysis

Non-Invasive Tear Film Break-up Analysis

Lipid Layer Interference Pattern Imaging