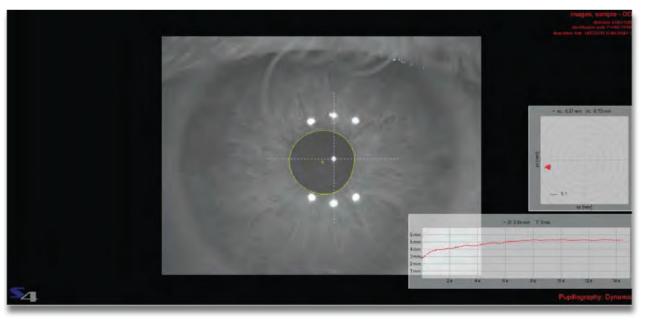

## **Additional Features**

AutoFit Contact Lens Fitting Software

Fluorescein Imaging

Dynamic Pupilometry