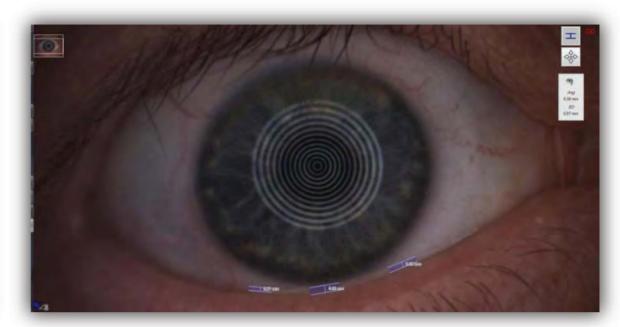

#### **FEATURES**

Corneal Topography
Contact lens fitting with Autofit
Keratoconus screening with classification
Dynamic view of non-invasive break-up time
Tear Meniscus Height Imaging and Measurement
Interference Pattern Imaging of Lipid Layer
Imaging of the Tear Film Dynamics (Video)
Fluorescein Imaging

## **Dry Eye Analysis**

Meibomian Gland Imaging & Analysis

Tear Meniscus Height Measurement & Analysis

Non-Invasive Tear Film Break-up Analysis

Lipid Layer Interference Pattern Imaging