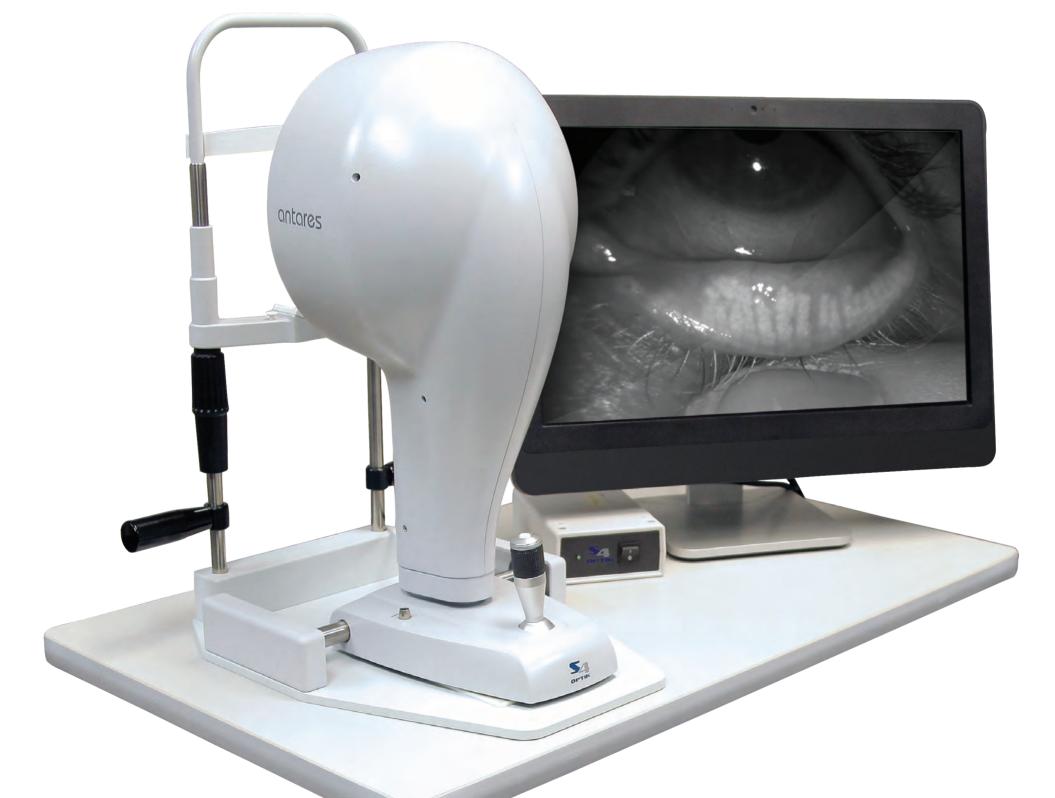

#### ANTARES

ANTARES; S4OPTIK's new corneal topographer with advanced tear-film analysis. New High Resolution digital colour camera and advanced algorithms, to bring you user friendly, full featured Corneal Topographic data, TBUT analysis, as well as MGD analysis. Expand your Dry Eye practice and benefit from comprehensive Advanced Corneal Analysis. S4OPTIK ANTARES, above and beyond the conventional corneal topographer.