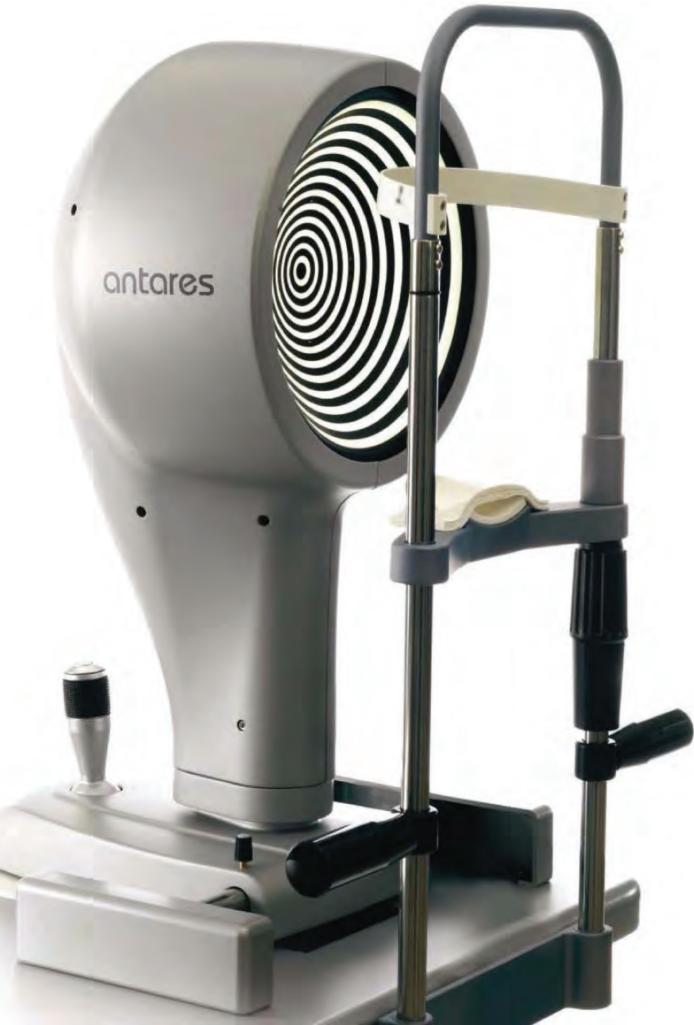

## ANTARES

Corneal Topographer with Dry Eye analysis

Corneal Topographer with Dry Eye analysis

#### ANTARES

ANTARES; S4OPTIK's new corneal topographer with advanced tear-film analysis. New High Resolution digital colour camera and advanced algorithms, to bring you user friendly, full featured Corneal Topographic data, TBUT analysis, as well as MGD analysis. Expand your Dry Eye practice and benefit from comprehensive Advanced Corneal Analysis. S4OPTIK ANTARES, above and beyond the conventional corneal topographer.