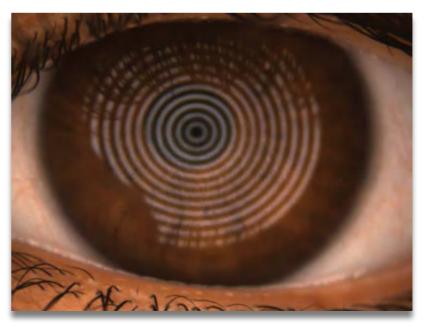

#### **FEATURES**

Corneal Topography
Contact lens fitting with Autofit
Keratoconus screening with classification
Dynamic view of non-invasive break-up time
Tear Meniscus Height Imaging and Measurement
Interference Pattern Imaging of Lipid Layer
Imaging of the Tear Film Dynamics (Video)
Fluorescein Imaging

# **Topography Reports**

4 Map Summary

Single Map View

**Advanced Elevation Map** 

Wavefront OU

Wavefront Comparison