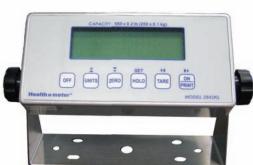

## **Specifications**

• Capacity: 550 lb / 250 kg

• Resolution: 0.2 lb / 0.1 kg

• Connectivity via Serial Port

• 7/8" LCD display

• Functions: LB / KG Conversion, Zero Out / Tare, Motion Detection

• Platform Size: 42-1/8" (w) x 21-3/4" (d)