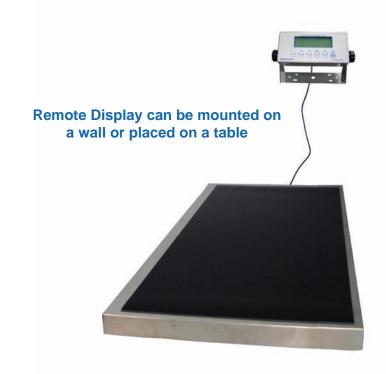

**▼** Ideal for Weighing Laundry

The 42-1/8" x 21-3/4" platform conveniently accommodates standard medical linen carts

## **Specifications**

• Capacity: 550 lb / 250 kg

• Resolution: 0.2 lb / 0.1 kg

• Connectivity via Serial Port

• 7/8" LCD display

• Functions: LB / KG Conversion, Zero Out / Tare, Motion Detection

• Platform Size: 42-1/8" (w) x 21-3/4" (d)