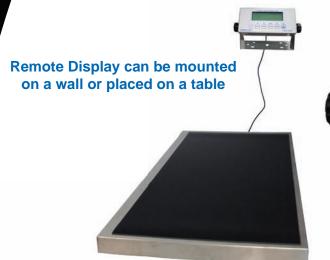

**▼** Ideal for Weighing Laundry

The 42-1/8" x 21-3/4" platform conveniently accommodates standard medical linen carts

## **Specifications**

• Capacity: 550 lb / 250 kg

• Resolution: 0.2 lb / 0.1 kg

• Connectivity via Serial Port

• 7/8" LCD display

• Functions: LB / KG Conversion, Zero Out / Tare, Motion Detection

• Platform Size: 42-1/8" (w) x 21-3/4" (d)