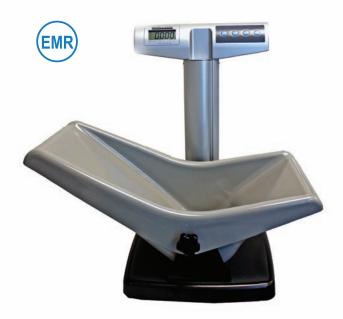

### EMR/EHR Connectivity via USB

Scale has the ability to interface with a computer, monitor, printer or other electronic device via USB for fast, easy and accurate data transfer

#### 1" LCD Display

The large display shows the user an easyto-read weight measurement

#### Value-Added Features

Operating functions (LB/KG Lockout, Tare, Zero Out, Hold/Release, Auto Zero, Auto Off) included at no additional cost

#### Convenient Weighing Seat

Plastic, easy-to-clean seat limits infant movement while accurately calculating weight measurement

# **Digital Pediatric Seat Scale**

| Model | Master Pack | Shipping Dims. (L x W x H) / Cube | Weight (LB) | UPC Code     |
|-------|-------------|-----------------------------------|-------------|--------------|
| 524KL | 1           | 17.13" x 27" x 20.5" / 5.49       | 26 lb       | 892076002534 |

## **Specifications**

- Capacity: 50 lb / 23 kg
- Resolution: 0 20 lb 0.2 oz / 20 50 lb 0.5 oz 0 9 kg / 5g; 9 23 kg / 10 g
- EMR connectivity via USB
- 1" LCD display
- Functions: LB / KG conversion, LB /KG lock out, Zero Out / Tare, Hold / Release, Auto Zero, Auto Off
- Seat Size: 18" (w) x 14-1/8" (d) x 18-1/2" (h)
- 6 AA batteries included, Optional 120V adapter (order # ADPT31)
- 2 Year Limited Warranty