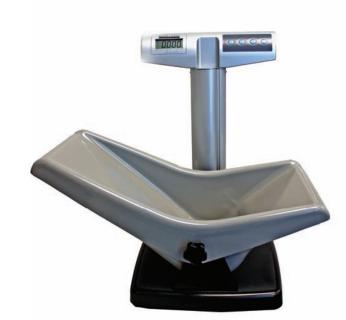

### EMR/EHR Connectivity via USB

Scale has the ability to interface with a computer, monitor, printer or other electronic device via USB for fast, easy and accurate data transfer

#### 1" LCD Display

The large display shows the user an easyto-read weight measurement

#### Value-Added Features

Operating functions (LB/KG Lockout, Tare, Zero Out, Hold/Release, Auto Zero, Auto Off) included at no additional cost

#### Convenient Weighing Seat

Plastic, easy-to-clean seat limits infant movement while accurately calculating weight measurement

# **Digital Pediatric Seat Scale**

| Model | Master Pack | Shipping Dims. (L x W x H) / Cube | Weight (LB) | UPC Code     |
|-------|-------------|-----------------------------------|-------------|--------------|
| 524KL | 1           | 17.13" x 27" x 20.5" / 5.49       | 26 lb       | 892076002534 |

## **Specifications**

- Capacity: 50 lb / 23 kg
- Resolution: 0 20 lb 0.2 oz / 20 50 lb 0.5 oz 0 9 kg / 5g; 9 23 kg / 10 g
- EMR connectivity via USB
- 1" LCD display
- Functions: LB / KG conversion, LB /KG lock out, Zero Out / Tare, Hold / Release, Auto Zero, Auto Off
- Seat Size: 18" (w) x 14-1/8" (d) x 18-1/2" (h)
- 6 AA batteries included, Optional 120V adapter (order # ADPT31)
- 2 Year Limited Warranty