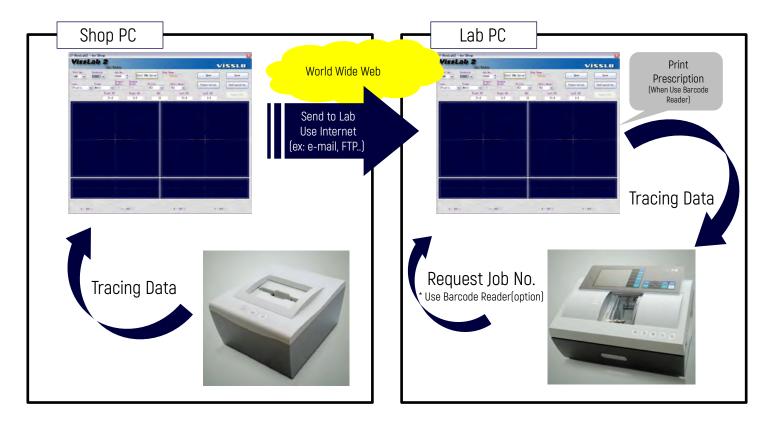

## CONCEPT

That's how we think placing lab orders should be. Our Remote Job Processing (RJP) sotware is designed with this in mind. RJE allows an operator to take a digital image of a frame with our Teleform tracer, attach it to an order and transmit over a phone line or thhrough the Internet to a central lab utilizing the same software. At the central lab, RJE will receive orders, process a work ticket with a bar code and integrate with any of out patternless edgers to help process jobs more efficiently.

The accuracy you get from Remote Job Entry far exceeds any other software available in the eyecare.