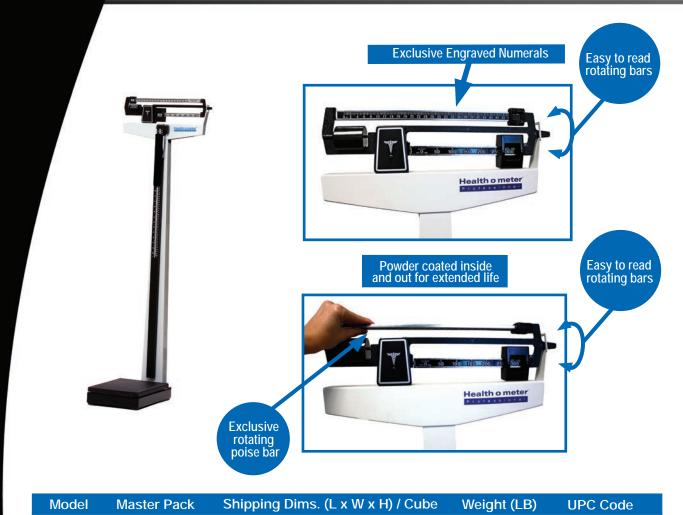

**Built-in Height Rod** 

The easy-to-use height rod provides height measurements from 23" to 84"

**Powder Coated Fabrication** 

Powder coating inside and out protects it from rust, extending the life of the scale

**Engraved Numerals** 

Engraved numerals on the poise bars can withstand frequent use, providing long-lasting readability

**▼** 500lb Capacity Beam Scale

Markets highest capacity beam scale, providing versatile use

## **Specifications**

• Capacity: 500 lb / 200 kg

• Counterweights included

• Graduation: 1/4 lb / 100 g

• Platform Size: 10-1/2" (w) x 14" (d), platform mat: non-slip black

43 lb

892076002169

- Easy to read rotating poise bars for dual reading in lb and kg
- Professional Dual Reading Height Rod: 23" 84" / 60 cm 213 cm
- Optional wheels available (item # 55000)