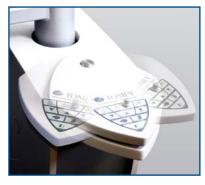

The rotatable control panel allows the user comfortable operation of the whole unit and the additional devices.

You can choose between two different chairs – either the standard chair or the reclinable chair with arm and footrest.