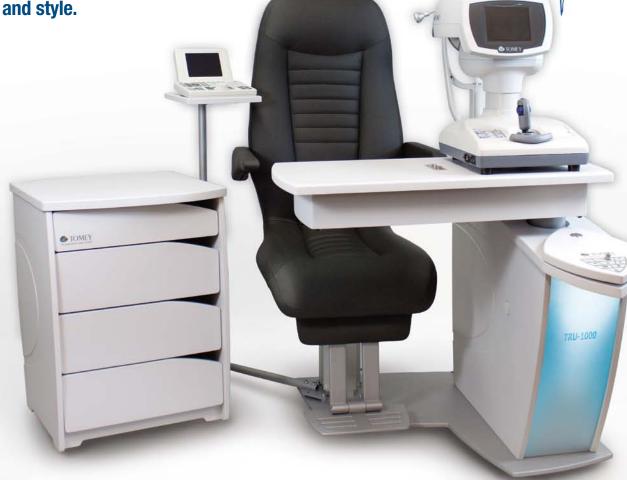

#### THE TOMEY REFRACTION UNIT TRU-1000

### **QUALITY IN DETAIL**

If space is an issue for you, the Tomey **TRU-1000** refraction unit is the perfect solution – for both – Ophthalmologist and Optician. Although the **TRU-1000** is very space-saving it offers highest flexibility. Thanks to the modular construction system you can arrange the refraction unit for your own requirements.

The rotatable control panel allows the user comfortable operation of the whole unit and the additional devices.

You can choose between two different chairs – either the standard chair or the reclinable chair with arm and footrest.

#### Optionals:

Phoropter arm, electrical standard chair, electrical reclinable chair, trial lens cabinet 61 x 61 x 79 cm (WxDxH), skiascope / ophthalmoscope holder

2011/05 - subject to change without notice