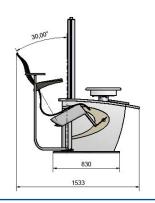

The rotatable control panel allows the user comfortable operation of the whole unit and the additional devices.

You can choose between two different chairs – either the standard chair or the reclinable chair with arm and footrest.

| <u>SPECIFICATIONS</u>             |                                                                                   |
|-----------------------------------|-----------------------------------------------------------------------------------|
| Table                             | rotating 90°, laterally movable, for 2 uni                                        |
| Table height                      | 81 cm                                                                             |
| Seat height                       | 44 cm (ER-1000 / SC-1000)                                                         |
| Seat elevation                    | 44 – 59 cm (ER-1000 / SC-1000)                                                    |
| Seat reclination                  | 30° (ER-1000)                                                                     |
| Nominal lifting capacity          | max 120 kg                                                                        |
| Projector column height           | 170 cm                                                                            |
| Connectors                        | 2 x power outlet (230V), 1 x RS-232,<br>1 x 5-pin (6V / 12V), 1 x LAN, 1 x USB 2. |
| Reading light                     | white LED 3.5 V                                                                   |
| Internal light                    | white LED 12V                                                                     |
| Power consumption                 | 300 VA                                                                            |
| Power supply                      | 230 V                                                                             |
| Total weight<br>(without devices) | with ER-1000 approx. 215 kg<br>with SC-1000 approx. 190 kg                        |