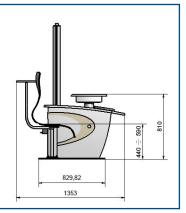

| <u>SPECIFICATIONS</u>             |                                                                                   |
|-----------------------------------|-----------------------------------------------------------------------------------|
| Table                             | rotating 90°, laterally movable, for 2 uni                                        |
| Table height                      | 81 cm                                                                             |
| Seat height                       | 44 cm (ER-1000 / SC-1000)                                                         |
| Seat elevation                    | 44 – 59 cm (ER-1000 / SC-1000)                                                    |
| Seat reclination                  | 30° (ER-1000)                                                                     |
| Nominal lifting capacity          | max 120 kg                                                                        |
| Projector column height           | 170 cm                                                                            |
| Connectors                        | 2 x power outlet (230V), 1 x RS-232,<br>1 x 5-pin (6V / 12V), 1 x LAN, 1 x USB 2. |
| Reading light                     | white LED 3.5 V                                                                   |
| Internal light                    | white LED 12V                                                                     |
| Power consumption                 | 300 VA                                                                            |
| Power supply                      | 230 V                                                                             |
| Total weight<br>(without devices) | with ER-1000 approx. 215 kg<br>with SC-1000 approx. 190 kg                        |