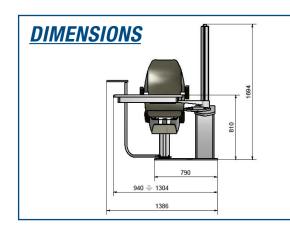

| <u>SPECIFICATIONS</u>             |                                                                                   |
|-----------------------------------|-----------------------------------------------------------------------------------|
| Table                             | rotating 90°, laterally movable, for 2 uni                                        |
| Table height                      | 81 cm                                                                             |
| Seat height                       | 44 cm (ER-1000 / SC-1000)                                                         |
| Seat elevation                    | 44 – 59 cm (ER-1000 / SC-1000)                                                    |
| Seat reclination                  | 30° (ER-1000)                                                                     |
| Nominal lifting capacity          | max 120 kg                                                                        |
| Projector column height           | 170 cm                                                                            |
| Connectors                        | 2 x power outlet (230V), 1 x RS-232,<br>1 x 5-pin (6V / 12V), 1 x LAN, 1 x USB 2. |
| Reading light                     | white LED 3.5 V                                                                   |
| Internal light                    | white LED 12V                                                                     |
| Power consumption                 | 300 VA                                                                            |
| Power supply                      | 230 V                                                                             |
| Total weight<br>(without devices) | with ER-1000 approx. 215 kg<br>with SC-1000 approx. 190 kg                        |