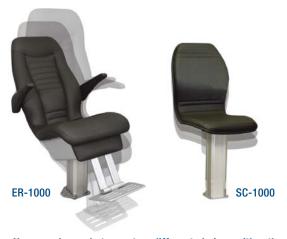

The rotatable control panel allows the user comfortable operation of the whole unit and the additional devices.

You can choose between two different chairs – either the standard chair or the reclinable chair with arm and footrest.

#### Optionals:

Phoropter arm, electrical standard chair, electrical reclinable chair, trial lens cabinet 61 x 61 x 79 cm (WxDxH), skiascope / ophthalmoscope holder

2011/05 - subject to change without notice