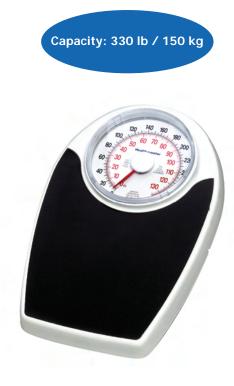

## **Specifications**

- Capacity: 330 lb / 150 kg
- Graduation: 1 lb / 0.5 kg
- 6-1/2" dial
- Platform Size: 9-7/16" (w) x 10-3/8" (d)
- 1 Year Limited Warranty