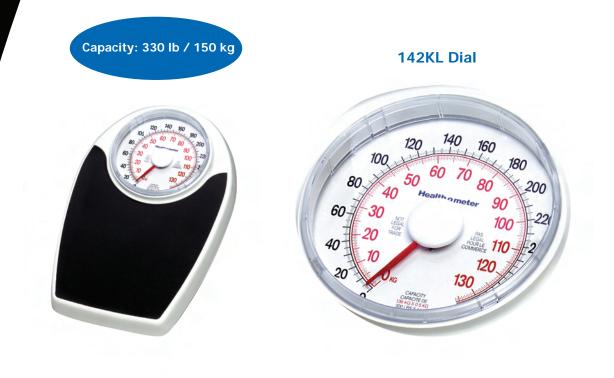

### ✓ 6 -1/2" Dial Display

The large display shows the user an easyto-read weight measurement

## Weighs in LB or KG

Dial displays shows weight in both pounds and kilograms providing versatility

## **Specifications**

- Capacity: 330 lb / 150 kg
- Graduation: 1 lb / 0.5 kg
- 6-1/2" dial
- Platform Size: 9-7/16" (w) x 10-3/8" (d)
- 1 Year Limited Warranty