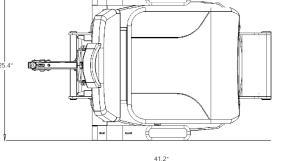

#### S40PTIK 1800-CH Examination **Chair Specs**

Shipping Weight: 260lbs Gross Weight: 225lbs Baseplate: 22"x26" Lift Capacity: 560lbs Ground to Seat: 20.25" Lift Column Stroke: **11.8**" Rotation: 360° Tilt Mechanism: Back Recline Input Voltage: 100-240 VAC, 50/60Hz