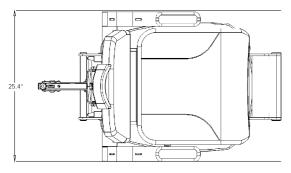

#### S40PTIK 1800-CH Examination **Chair Specs**

Shipping Weight: 260lbs Gross Weight: 225lbs Baseplate: 22"x26" Lift Capacity: 560lbs Ground to Seat: 20.25" Lift Column Stroke: **11.8**" Rotation: 360° Tilt Mechanism: Back Recline Input Voltage: 100-240 VAC, 50/60Hz

IEC C14 INPUT POWER MODULE (TAKES POWER CORD WITH IEC C13 END)