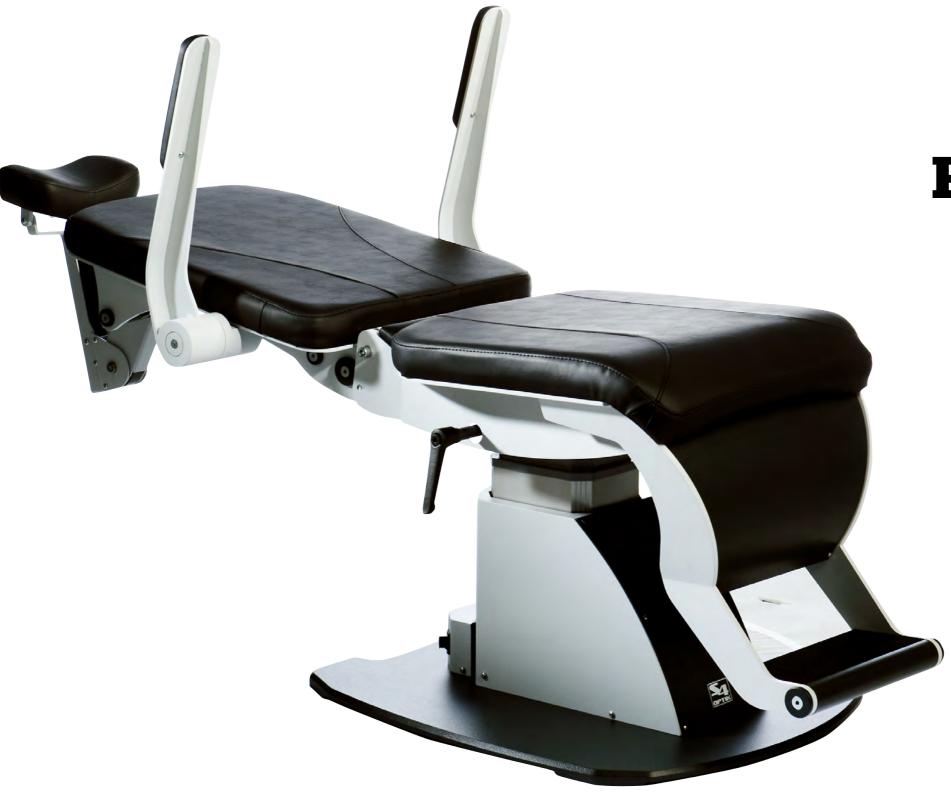

## Flexibility and comfort

- Ensure optimal comfort with the variable recline backrest
- Recline or incline at any position down to 170°
- Positive-assist release and locking system

S\_OPT

CH/

EXAMINA

- Enjoy smooth, virtually silent lifting with the Swiss-made KleenTech® lift system
- Holds up to 500lbs (227kg)
- Seat raises to 32.05" (81.4cm) and lowers to 20.25" (51.4cm)

### Maximum patient comfort

0

 Upholstered headrest with adjustable height for optimal patient comfort

**S\_OPTIK** 

CHAIR Model 1800-CH

EXAMINA

## Support and flexibility

- Deliver flexible and comfortable patient care with upholstered, retractable armrests
- Count on solid construction