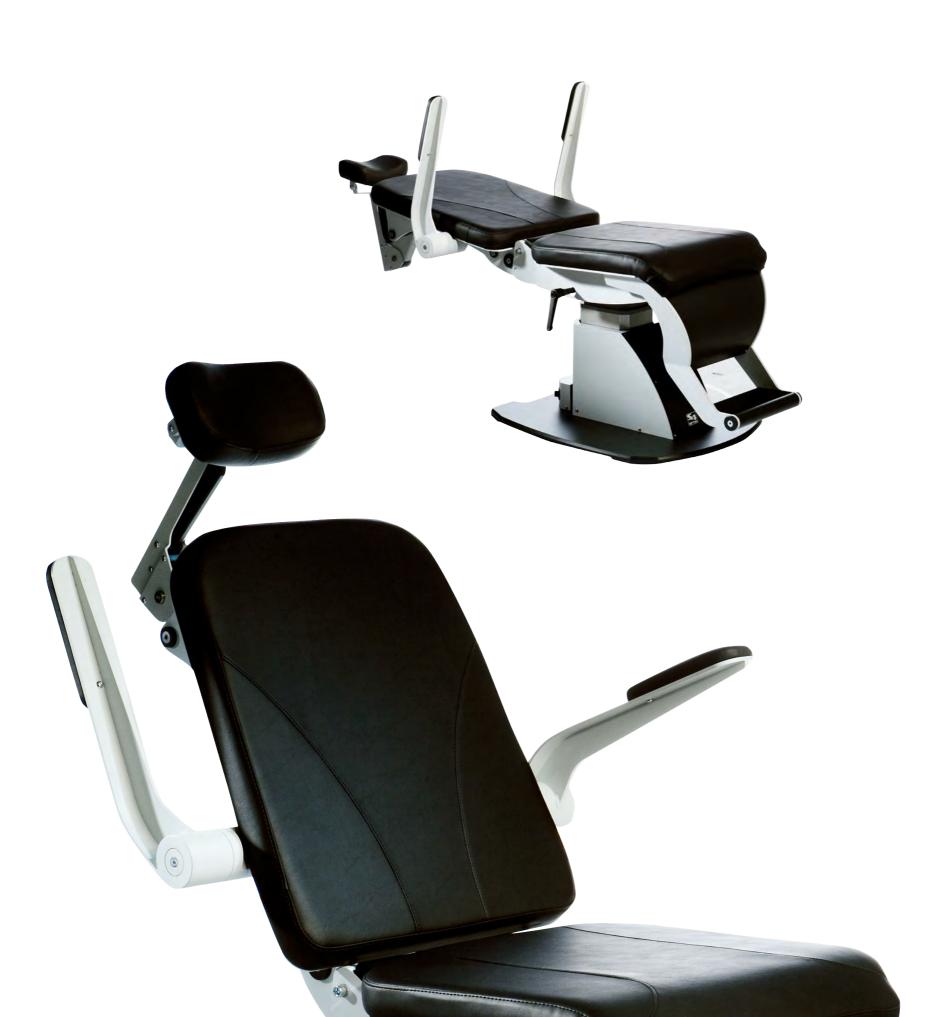

## Flexibility and comfort

- Ensure optimal comfort with the variable recline backrest
- Recline or incline at any position down to 170°
- Positive-assist release and locking system

S\_OPT

CH/

EXAMINA

- Enjoy smooth, virtually silent lifting with the Swiss-made KleenTech® lift system
- Holds up to 500lbs (227kg)
- Seat raises to 32.05" (81.4cm) and lowers to 20.25" (51.4cm)

### Maximum patient comfort

0

 Upholstered headrest with adjustable height for optimal patient comfort

**S\_OPTIK** 

CHAIR Model 1800-CH

EXAMINA

## Support and flexibility

- Deliver flexible and comfortable patient care with upholstered, retractable armrests
- Count on solid construction