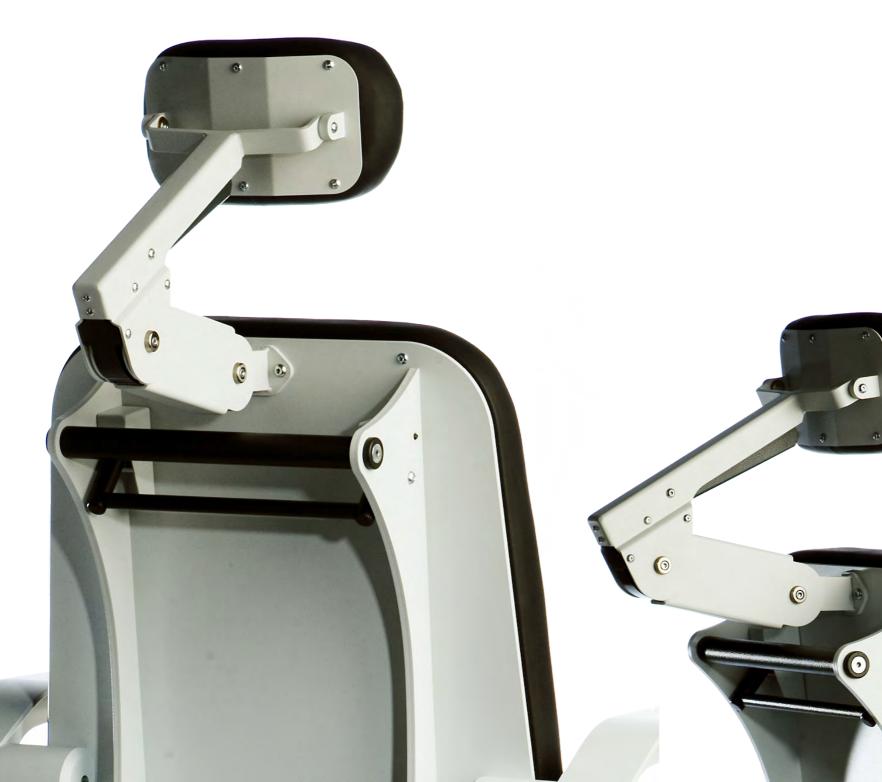

### Maximum patient comfort

0

 Upholstered headrest with adjustable height for optimal patient comfort

**S\_OPTIK** 

CHAIR Model 1800-CH

EXAMINA

## Support and flexibility

- Deliver flexible and comfortable patient care with upholstered, retractable armrests
- Count on solid construction