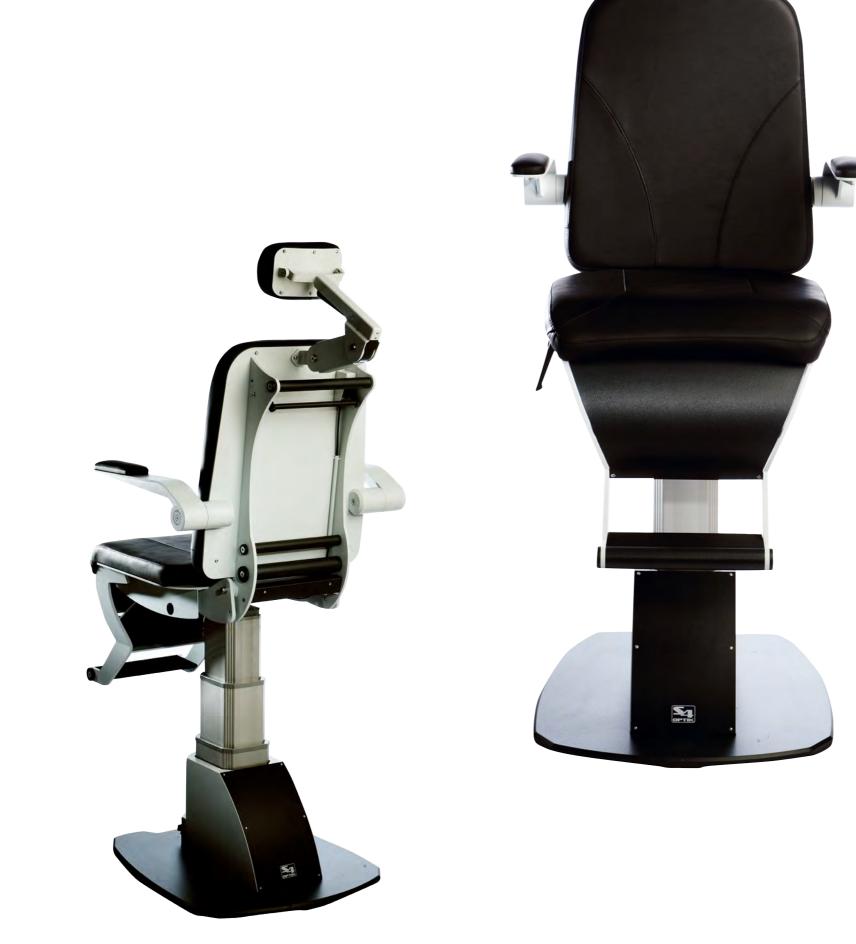

### Maximum patient comfort

0

 Upholstered headrest with adjustable height for optimal patient comfort

**S\_OPTIK** 

CHAIR Model 1800-CH

EXAMINA

## Support and flexibility

- Deliver flexible and comfortable patient care with upholstered, retractable armrests
- Count on solid construction