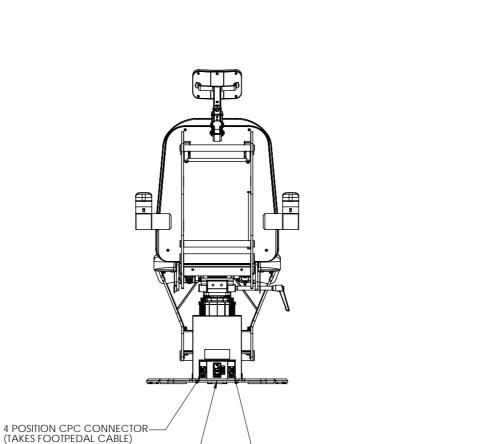

IEC C14 INPUT POWER MODULE (TAKES POWER CORD WITH IEC C13 END)

#### MERCOFRAMES OPTICAL CORP.

© 5555 NW 74 AVE. Miami, FL 33166 ⊠ sales@mercoframes.net © 305-882-0120 Whatsapp

-4 POSITION CPC CONNECTOR (TAKES CHAIR TO STAND CABLE)

Image: A state of the state www.mercoframes.com ₩www.mercoframesusa.com