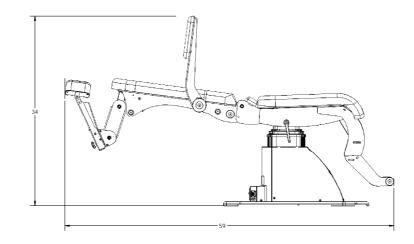

## Flexibility and comfort

- Ensure optimal comfort with the variable recline backrest
- Recline or incline at any position down to 170°
- Positive-assist release and locking system

S\_OPT

CH/

EXAMINA

- Enjoy smooth, virtually silent lifting with the Swiss-made KleenTech® lift system
- Holds up to 500lbs (227kg)
- Seat raises to 32.05" (81.4cm) and lowers to 20.25" (51.4cm)

### Maximum patient comfort

0

 Upholstered headrest with adjustable height for optimal patient comfort

**S\_OPTIK** 

CHAIR Model 1800-CH

EXAMINA

## Support and flexibility

- Deliver flexible and comfortable patient care with upholstered, retractable armrests
- Count on solid construction

#### S40PTIK 1800-CH Examination **Chair Specs**

Shipping Weight: 260lbs Gross Weight: 225lbs Baseplate: 22"x26" Lift Capacity: 560lbs Ground to Seat: 20.25" Lift Column Stroke: **11.8**" Rotation: 360° Tilt Mechanism: Back Recline Input Voltage: 100-240 VAC, 50/60Hz

# 49.50'