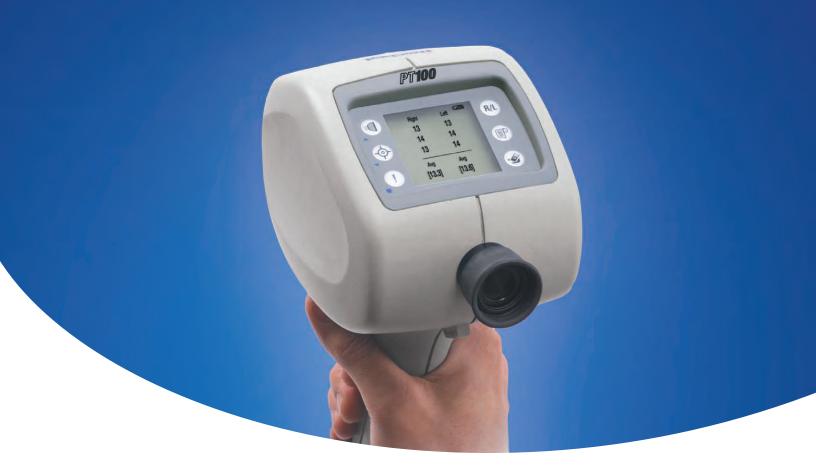

# **PT100** Portable Non-Contact Tonometer

Completely cordless for total portability

### PT100 Portable Non-Contact Tonometer

The Reichert **PT100** Non-Contact Tonometer (NCT) expands your capabilities beyond your practice. Totally portable and cordless, the PT100 is designed to be easily used in nursing homes, clinics and with wheelchair-bound patients. You can also conduct screening events that will broaden your practice and benefit your community.

#### The PT100 is the world's only truly cordless and portable NCT.

Using the PT100 couldn't be easier. The operator sees a full view of the patient's eye at all times, making alignment fast and simple. Visual indicators guide the operator to the correct alignment position. Once alignment is achieved the PT100 automatically takes an IOP measurement.

The PT100: portable, accurate and easy

- Completely cordless operation for total portability
- Delivers about 250 measurements per charge
- IOP measurement is completely automatic, delivering a soft, comfortable puff
- Ergonomic, balanced, lightweight design
- All measurement data clearly displayed on LCD screen
- Recharging base, IR printer and custom carrying case included
- Wireless data transfer capability
- Precision IR alignment system only permits measurement when 0.010 inch alignment is acquired
- Readings correlate closely to Goldmann Tonometer readings
- May qualify for US ADA tax deduction (Refer to Americans with Disabilities Act, Title 26, Internal Revenue Code, Section 44.)