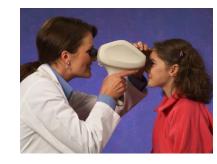

### PT100 Portable Non-Contact Tonometer

The Reichert **PT100** Non-Contact Tonometer (NCT) expands your capabilities beyond your practice. Totally portable and cordless, the PT100 is designed to be easily used in nursing homes, clinics and with wheelchair-bound patients. You can also conduct screening events that will broaden your practice and benefit your community.

#### The PT100 is the world's only truly cordless and portable NCT.

Using the PT100 couldn't be easier. The operator sees a full view of the patient's eye at all times, making alignment fast and simple. Visual indicators guide the operator to the correct alignment position. Once alignment is achieved the PT100 automatically takes an IOP measurement.