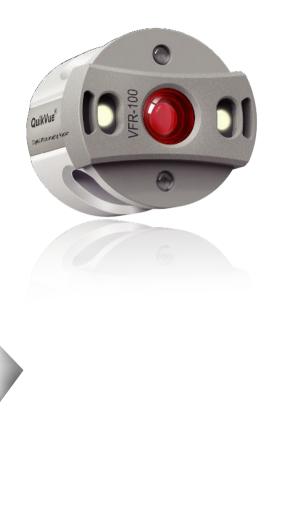

## **VFR-100**

Product Name: MeiboFilter™

Color: Red

Material: High transmittance glass
Application: Meibomian gland dysfunction

screening

Imaging Mode: Phone camera in black/white mode

Image Processing App: Snapseed®