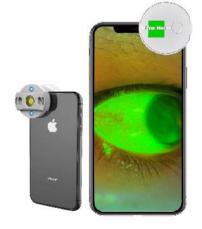

**VFY-100** 

Product Name: FluoFilter™
Color: Yellow

Material: High transmittance glass Application: Fluorescein imaging

Imaging Mode: Phone camera in color mode

\*MeiboFliter™ has only been tested on iPhone models so far. Its performance on other phone models hasn't been validated yet.