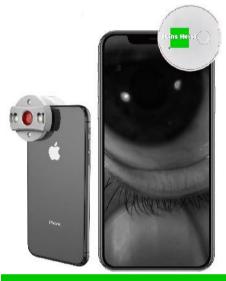

## **VFR-100**

Product Name: MeiboFilter™

Color: Red

Material: High transmittance glass
Application: Meibomian gland dysfunction

screening

Imaging Mode: Phone camera in black/white mode

Image Processing App: Snapseed®