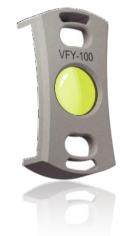

**VFY-100** 

Product Name: FluoFilter™
Color: Yellow

Material: High transmittance glass Application: Fluorescein imaging

Imaging Mode: Phone camera in color mode

\*MeiboFliter™ has only been tested on iPhone models so far. Its performance on other phone models hasn't been validated yet.