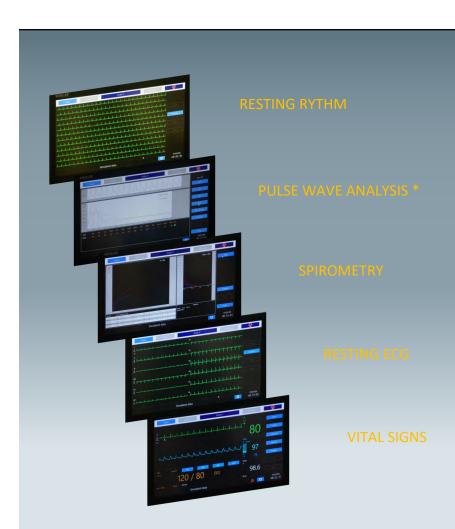

# DIAGNOSTIC STATION DS20

SCHILLER'S DIAGNOSTIC STATION DS20 simplifies your daily work:

- Most vital signs and physical assessment tools united in one device
- ♦ Large, interactive touch screen
- Intuitive guidance and easy to use
- Highest diagnostic ECG quality at 32,000Hz sampling rate

#### **EXPANDABLE**

Easily add new functions and other devices or future technological developments. The DS20 is ready for the most common functions and will satisfy new requirements as they arise in your institution.