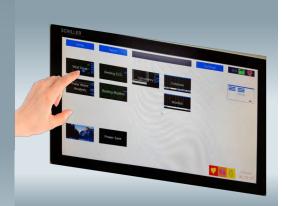

#### ONE TOUCH TO THE MEASUREMENT

Simply touch the large, high-resolution color display and you are in business, recording and selecting the highest quality ECGs.

- ♦ Perform
- ♦ Review
- ♦ Store or export wherever you want