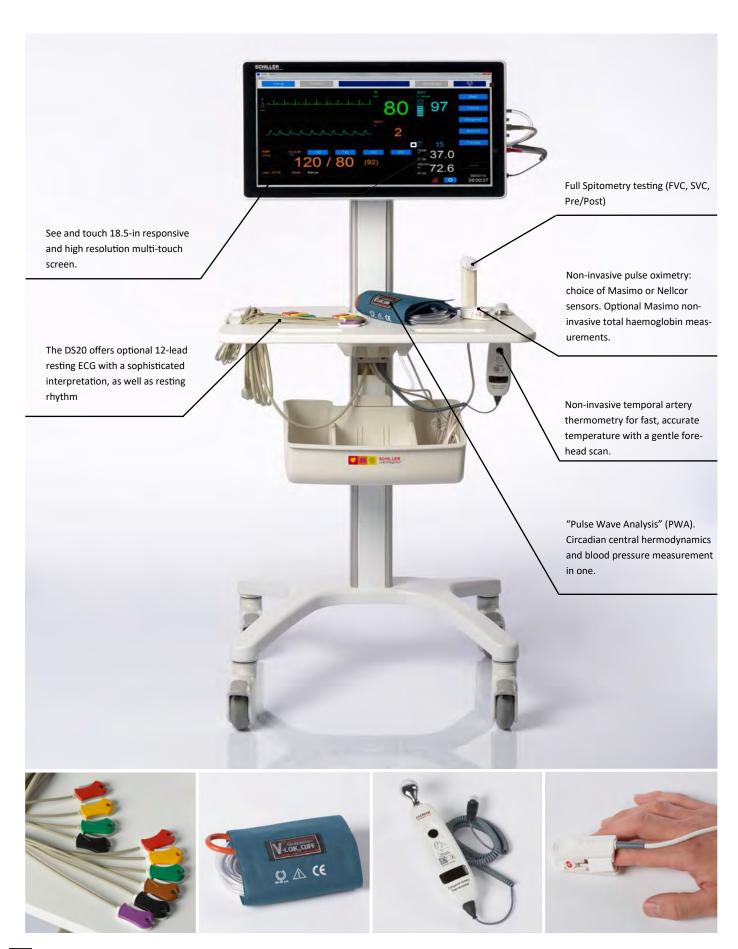

## **DIAGNOSTIC STATION**

**DS20** 

Modern and practical design unites

the most demanded functions

# DIAGNOSTIC STATION DS20

SCHILLER'S DIAGNOSTIC STATION DS20 simplifies your daily work:

- Most vital signs and physical assessment tools united in one device
- ♦ Large, interactive touch screen
- Intuitive guidance and easy to use
- Highest diagnostic ECG quality at 32,000Hz sampling rate

Note: Picture shows a fully equipped system including optional universal cart and has no relation whatsoever to the scope of delivery