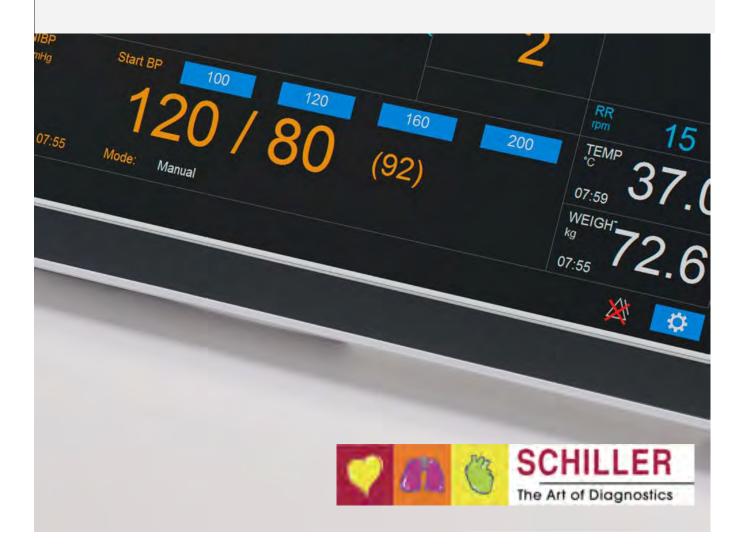

# DIAGNOSTIC STATION DS20

SCHILLER'S DIAGNOSTIC STATION DS20 simplifies your daily work:

- Most vital signs and physical assessment tools united in one device
- ♦ Large, interactive touch screen
- Intuitive guidance and easy to use
- Highest diagnostic ECG quality at 32,000Hz sampling rate

#### FAST AND EASY TO USE

The DS20 immediately detects connected sensors and automatically displays the corresponding value.

This fast operation allows for easy addition or removal of parameters.

#### ONE TOUCH TO THE MEASUREMENT

Simply touch the large, high-resolution color display and you are in business, recording and selecting the highest quality ECGs.

- ♦ Perform
- ♦ Review
- ♦ Store or export wherever you want