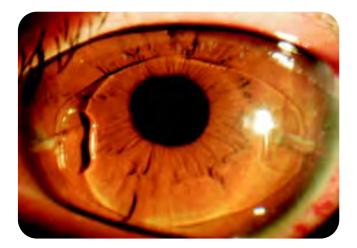

camera setups so the user does not need to set many parameters before using the device.

The user can operate the machine directly once the installation has been finished.

The device carries following automatic functions for photo shooting and processing when equipped with our Mediview software:

Auto Focus·Auto Exposure·Auto GainAuto White Balance·Auto OS/OD Indicator



#### HDMI output

The HDMI output can be used to connect the slit lamp with monitor. The doctors can share the live eye examination status simultaneously with patient's family members or students for teaching purpose.



#### Adjustable Aperture

The aperture can be adjusted at 6 different levels to meet different view of depth and brightness demands.





**Digital Video System** 

HVS990

### **IMAGE GALLERY**















### **TECHNICAL SPECIFICATIONS**

|                        | HVS-990                            |
|------------------------|------------------------------------|
| Image Sensor           | 5.0M Pixels                        |
| Photo Resolution       | 2592 x 1944                        |
| Format                 | JPEG                               |
| Video Resolution       | 1280 x 960                         |
| Frame of Video         | 25fps                              |
| Video Formats          | MP4                                |
| Focus Mode             | Auto Focus                         |
| Exposure Mode          | Automatic exposure, Automatic gain |
| Transmission Interface | USB 2.0 High-Speed 480 Mpbs Port   |

#### **Computer Configuration Requirements**

| Opera