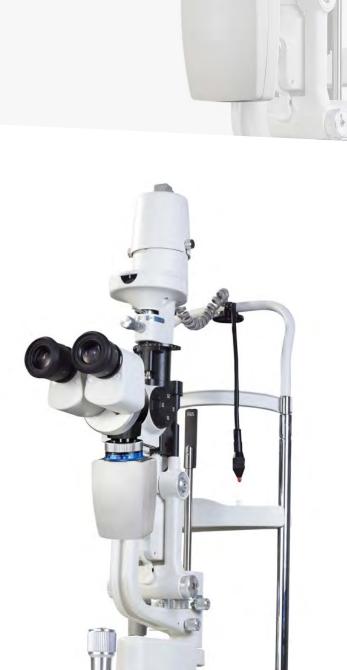

#### HDMI output

The HDMI output can be used to connect the slit lamp with monitor. The doctors can share the live eye examination status simultaneously with patient's family members or students for teaching purpose.