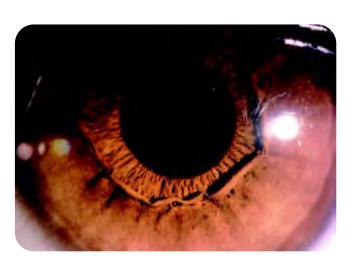

many camera setups so the user does not need to set many parameters before using the device.

The user can operate the machine directly once the installation has been finished.

The device carries following automatic functions for photo shooting and processing when equipped with our Mediview software:

Auto Focus·Auto Exposure·Auto GainAuto White Balance·Auto OS/OD Indicator



#### HDMI output

The HDMI output can be used to connect the slit lamp with monitor. The doctors can share the live eye examination status simultaneously with patient's family members or students for teaching purpose.



#### Adjustable Aperture

The aperture can be adjusted at 6 different levels to meet different view of depth and brightness demands.





**Digital Video System** 

HVS990

### **IMAGE GALLERY**















### **TECHNICAL SPECIFICATIONS**

|                        | HVS-990                            |
|------------------------|------------------------------------|
| Image Sensor           | 5.0M Pixels                        |
| Photo Resolution       | 2592 x 1944                        |
| Format                 | JPEG                               |
| Video Resolution       | 1280 x 960                         |
| Frame of Video         | 25fps                              |
| Video Formats          | MP4                                |
| Focus Mode             | Auto Focus                         |
| Exposure Mode          | Automatic exposure, Automatic gain |
| Transmission Interface | USB 2.0 High-Speed 480 Mpbs Port   |

#### **Computer Configuration Requirements**

| O