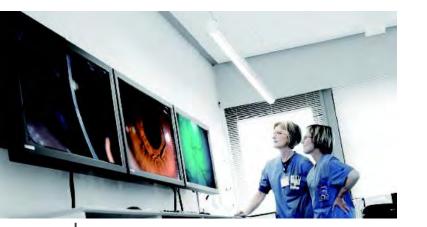

#### HDMI output

The HDMI output can be used to connect the slit lamp with monitor. The doctors can share the live eye examination status simultaneously with patient's family members or students for teaching purpose.