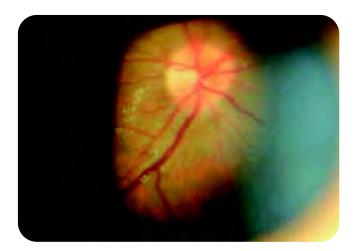

era setups so the user does not need to set many parameters before using the device.

The user can operate the machine directly once the installation has been finished.

The device carries following automatic functions for photo shooting and processing when equipped with our Mediview software:

Auto Focus·Auto Exposure·Auto GainAuto White Balance·Auto OS/OD Indicator



#### HDMI output

The HDMI output can be used to connect the slit lamp with monitor. The doctors can share the live eye examination status simultaneously with patient's family members or students for teaching purpose.



#### Adjustable Aperture

The aperture can be adjusted at 6 different levels to meet different view of depth and brightness demands.





**Digital Video System** 

HVS990

### **IMAGE GALLERY**















### **TECHNICAL SPECIFICATIONS**

|                        | HVS-990                            |
|------------------------|------------------------------------|
| Image Sensor           | 5.0M Pixels                        |
| Photo Resolution       | 2592 x 1944                        |
| Format                 | JPEG                               |
| Video Resolution       | 1280 x 960                         |
| Frame of Video         | 25fps                              |
| Video Formats          | MP4                                |
| Focus Mode             | Auto Focus                         |
| Exposure Mode          | Automatic exposure, Automatic gain |
| Transmission Interface | USB 2.0 High-Speed 480 Mpbs Port   |

#### **Computer Configuration Requirements**

| Operation