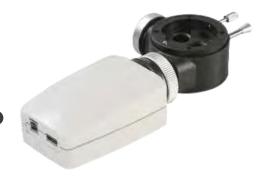

# Digital Video System HVS-990

Foot Switch

USB Cable

Power Cable

Mediview Image Process Software

Digital Video System HVS990

www.hansheiss.com

Brochure - Specifications v.1.0

### **TECHNICAL SPECIFICATIONS**

|                        | HVS-990                            |
|------------------------|------------------------------------|
| Image Sensor           | 5.0M Pixels                        |
| Photo Resolution       | 2592 x 1944                        |
| Format                 | JPEG                               |
| Video Resolution       | 1280 x 960                         |
| Frame of Video         | 25fps                              |
| Video Formats          | MP4                                |
| Focus Mode             | Auto Focus                         |
| Exposure Mode          | Automatic exposure, Automatic gain |
| Transmission Interface | USB 2.0 High-Speed 480 Mpbs Port   |