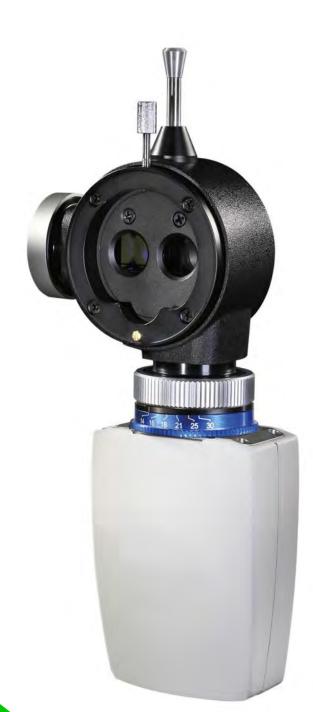

#### Adjustable Aperture

The aperture can be adjusted at 6 different levels to meet different view of depth and brightness demands.

**Digital Video System** 

HVS990