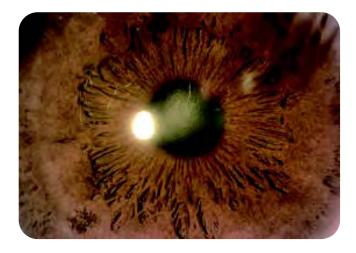

amera setups so the user does not need to set many parameters before using the device.

The user can operate the machine directly once the installation has been finished.

The device carries following automatic functions for photo shooting and processing when equipped with our Mediview software:

Auto Focus·Auto Exposure·Auto GainAuto White Balance·Auto OS/OD Indicator



#### HDMI output

The HDMI output can be used to connect the slit lamp with monitor. The doctors can share the live eye examination status simultaneously with patient's family members or students for teaching purpose.



#### Adjustable Aperture

The aperture can be adjusted at 6 different levels to meet different view of depth and brightness demands.





**Digital Video System** 

HVS990

### **IMAGE GALLERY**















### **TECHNICAL SPECIFICATIONS**

|                        | HVS-990                            |
|------------------------|------------------------------------|
| Image Sensor           | 5.0M Pixels                        |
| Photo Resolution       | 2592 x 1944                        |
| Format                 | JPEG                               |
| Video Resolution       | 1280 x 960                         |
| Frame of Video         | 25fps                              |
| Video Formats          | MP4                                |
| Focus Mode             | Auto Focus                         |
| Exposure Mode          | Automatic exposure, Automatic gain |
| Transmission Interface | USB 2.0 High-Speed 480 Mpbs Port   |

#### **Computer Configuration Requirements**

| Operati