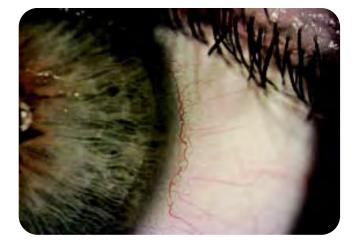

ny camera setups so the user does not need to set many parameters before using the device.

The user can operate the machine directly once the installation has been finished.

The device carries following automatic functions for photo shooting and processing when equipped with our Mediview software:

Auto Focus·Auto Exposure·Auto GainAuto White Balance·Auto OS/OD Indicator



#### HDMI output

The HDMI output can be used to connect the slit lamp with monitor. The doctors can share the live eye examination status simultaneously with patient's family members or students for teaching purpose.



#### Adjustable Aperture

The aperture can be adjusted at 6 different levels to meet different view of depth and brightness demands.





**Digital Video System** 

HVS990

### **IMAGE GALLERY**















### **TECHNICAL SPECIFICATIONS**

|                        | HVS-990                            |
|------------------------|------------------------------------|
| Image Sensor           | 5.0M Pixels                        |
| Photo Resolution       | 2592 x 1944                        |
| Format                 | JPEG                               |
| Video Resolution       | 1280 x 960                         |
| Frame of Video         | 25fps                              |
| Video Formats          | MP4                                |
| Focus Mode             | Auto Focus                         |
| Exposure Mode          | Automatic exposure, Automatic gain |
| Transmission Interface | USB 2.0 High-Speed 480 Mpbs Port   |

#### **Computer Configuration Requirements**

| Ope