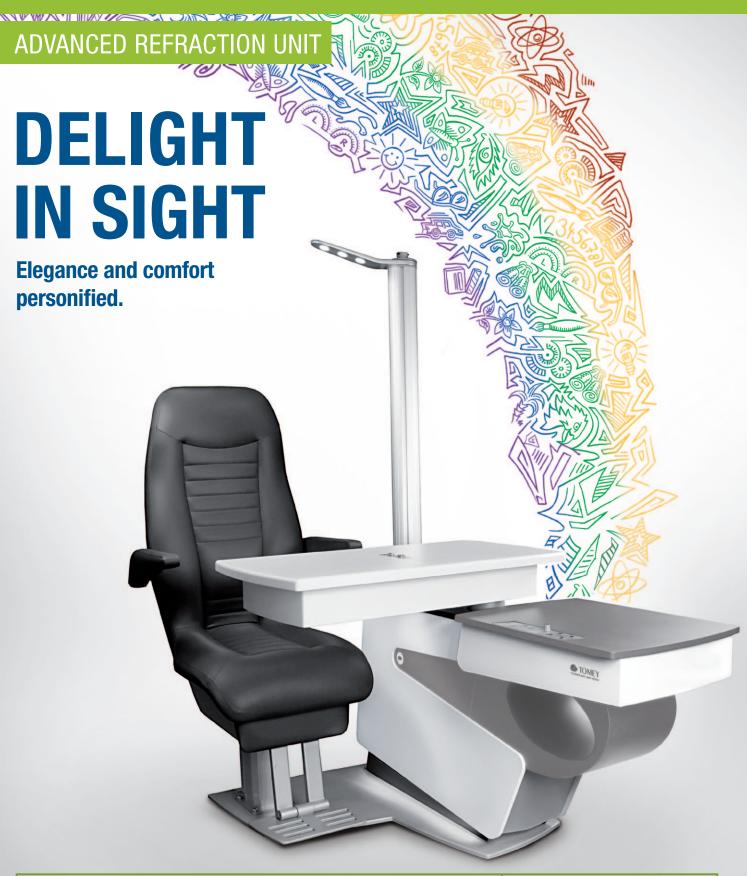

## REFRACTION UNIT TRU-2000

- Space saving with integrated accessories drawer
- Easy to install (right or left handed operation)
- Preconfigured for Tomey equipment
- Comfortable motorised chair with tilting action
- Timeless but remarkable
- Personal touch with individual internal LED light

## The Tomey Refraction Unit TRU-2000

## **QUALITY IN DETAIL**

Portray your clinical excellence confidently with the **Tomey TRU-2000** refraction unit. Representing the ultimate combination of comfort, elegance and functionality, the **TRU-2000** delivers maximum flexibility and convenience in a remarkably compact footprint.