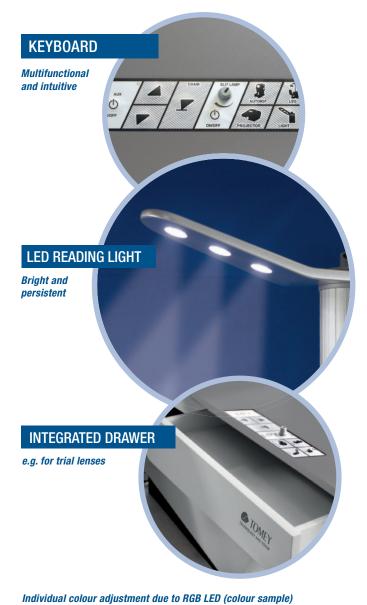

## REFRACTION UNIT TRU-2000

- Space saving with integrated accessories drawer
- Easy to install (right or left handed operation)
- Preconfigured for Tomey equipment
- Comfortable motorised chair with tilting action
- Timeless but remarkable
- Personal touch with individual internal LED light