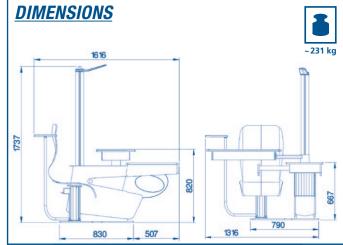

| <u>SPECIFICATIONS</u>                                                           |                                                                               |
|---------------------------------------------------------------------------------|-------------------------------------------------------------------------------|
| Table                                                                           | Rotating 90°, laterally movable, for 2 units                                  |
| Table height                                                                    | 81 cm                                                                         |
| Seat height                                                                     | 44 cm                                                                         |
| Seat elevation                                                                  | 44 - 59 cm                                                                    |
| Nominal lifting capacity                                                        | max. 120 kg                                                                   |
| Projector column<br>height                                                      | 170 cm                                                                        |
| Connectors                                                                      | 1 x RS-232, 1 x 5-pin slit lamp, 1 x LAN,<br>1 x USB 2.0, 2 x power connector |
| Reading light                                                                   | white LED 12 V                                                                |
| Internal light (RGB)                                                            | white LED 12 V                                                                |
| Power consumption                                                               | 300 VA                                                                        |
| Power supply                                                                    | 230 V                                                                         |
| Total weight (without instruments)                                              | approx. 231 kg                                                                |
| Optionals: Phoropter arm, trial lens cabinet, skiascope / ophthalmoscope holder |                                                                               |