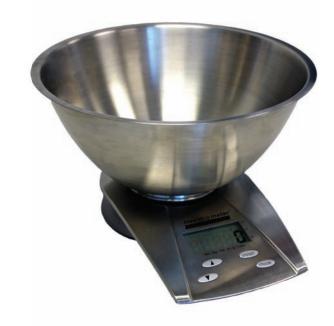

Sanitary Steel Weighing Surface

The easy-to-clean stainless steel 161 cubic in. bowl is ideal for sterile environments

| Model | Master Pack | Shipping Dims. (L x W x H) / Cube | Weight (LB) | UPC Code     |
|-------|-------------|-----------------------------------|-------------|--------------|
| 222KL | 4           | 22.28" x 10.72" x 10.32" / 1.45   | 8.73 lb     | 892076002800 |

## **Specifications**

Capacity: 11 lb / 5 kgResolution: 1/4 oz / 1 g

• 1" LCD display

• Functions: LB / KG conversion, Zero Out / Tare, Auto Zero, Auto Off

• Bowl Size: 161 cubic inches

• (2) 3 - Volt Lithium batteries included

• Stainless steel, easy to clean

• 2 Year Limited Warranty