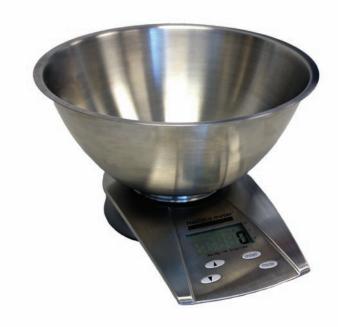

Sanitary Steel Weighing Surface

The easy-to-clean stainless steel 161 cubic in. bowl is ideal for sterile environments

| Model | Master Pack | Shipping Dims. (L x W x H) / Cube | Weight (LB) | UPC Code     |
|-------|-------------|-----------------------------------|-------------|--------------|
| 222KL | 4           | 22.28" x 10.72" x 10.32" / 1.45   | 8.73 lb     | 892076002800 |

## **Specifications**

Capacity: 11 lb / 5 kgResolution: 1/4 oz / 1 g

• 1" LCD display

• Functions: LB / KG conversion, Zero Out / Tare, Auto Zero, Auto Off

• Bowl Size: 161 cubic inches

• (2) 3 - Volt Lithium batteries included

• Stainless steel, easy to clean

• 2 Year Limited Warranty