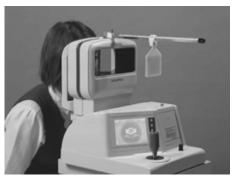

#### Wide-View Window Avoids "Instruments Myopia"

Use of Wide-View Window allows subject to relax during measurement, as looking into the window naturally with both eyes can minimize instrument myopia.

# No Auto Fogging Means "No Accommodation"

Measurement principle without autofogging function prevents subjects e.g. children from using accommodating.