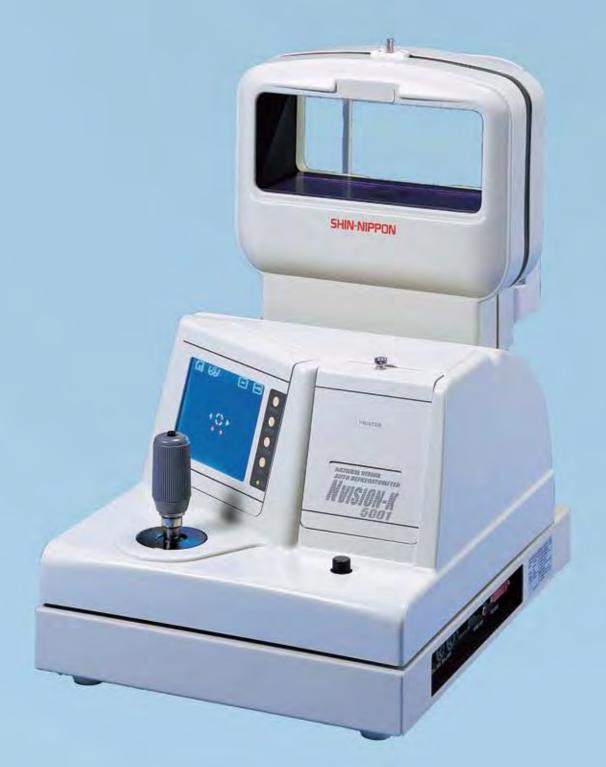

Natural Vision Auto Refkeratometer

**NVISION-K5001** 

# **NVISION-K5001**

#### Wide-View Window Avoids "Instruments Myopia"

Use of Wide-View Window allows subject to relax during measurement, as looking into the window naturally with both eyes can minimize instrument myopia.

#### Clear 5.6 inch color monitor

Built-in clear 5.6 inch color monitor that produces superb colorful display of the icons for easier identification to select your desired choices for measurement.

#### **Quick Printer with Automatic Cutter**

Printing paper is automatically cut when it is released.

#### Minimum Pupil Diameter: 2.3mm

Allows you to measure much smaller pupils than conventional units.