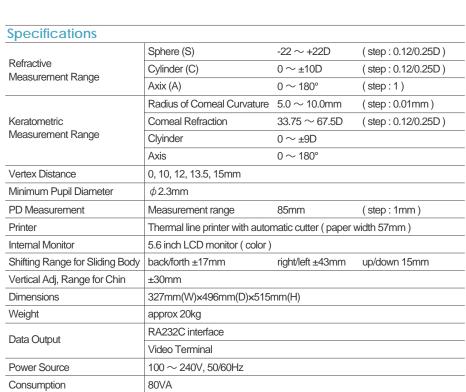

Natural Vision Auto Refkeratometer

**NVISION-K5001** 

# **NVISION-K5001**



#### Wide-View Window Avoids "Instruments Myopia"

Use of Wide-View Window allows subject to relax during measurement, as looking into the window naturally with both eyes can minimize instrument myopia.

# No Auto Fogging Means "No Accommodation"

Measurement principle without autofogging function prevents subjects e.g. children from using accommodating.



#### **Near vision Reading**

Near reading tests can be performed with attached near reading card of standard accessories.



#### **Standard Accessories**

Power Saving Function

Model Eye, Printing Paper, Fuse, Pack of Chin Rest Papers, Chin Rest Paper Pins, Dust Cover, Dust Cloth, Fixation Target, Fogging Lens, Occluder, Near Point Target Unit

OFF, 3, 5, 10 min. (switchable)

Design and specifications are subject to change without notice.



#### Clear 5.6 inch color monitor

Built-in clear 5.6 inch color monitor that produces superb colorful display of the icons for easier identification to select your desired choices for measurement.

#### **Data Screen Function**

Measured data can be seen on the monitor without printing out.

# SE Value Display Function (spherical equivalent values)

You can check accommodation of the measured eye with SE values.

#### **Quick Printer with Automatic Cutter**

Printing p