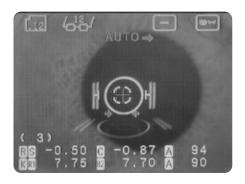

#### Clear 5.6 inch color monitor

Built-in clear 5.6 inch color monitor that produces superb colorful display of the icons for easier identification to select your desired choices for measurement.

#### **Data Screen Function**

Measured data can be seen on the monitor without printing out.

# SE Value Display Function (spherical equivalent values)

You can check accommodation of the measured eye with SE values.