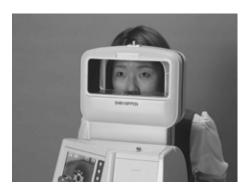

#### Wide-View Window Avoids "Instruments Myopia"

Use of Wide-View Window allows subject to relax during measurement, as looking into the window naturally with both eyes can minimize instrument myopia.

# No Auto Fogging Means "No Accommodation"

Measurement principle without autofogging function prevents subjects e.g. children from using accommodating.