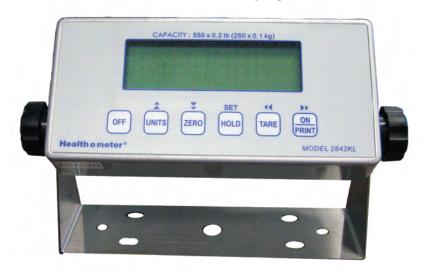

## 2842KL Display

| Model  | Master Pack | Shipping Dims. (L x W x H) / Cube | Weight (LB) | UPC Code     |  |
|--------|-------------|-----------------------------------|-------------|--------------|--|
| 2842KL | 1           | 49.5" x 24.25" x 4" / 2.78        | 65 lb       | 892076002480 |  |