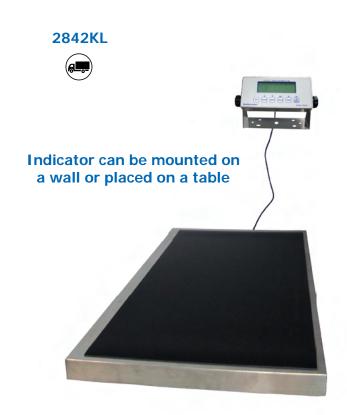

## 2842KL Large Paltform Digital Scale

Capacity: 550 lb / 250 kgResolution: 0.2 lb / 0.1 kg

• Connectivity via Serial Port

• 7/8" LCD display

 Functions: LB / KG Conversion, Zero Out / Tare, Motion Detection

• Platform Size: 42-1/8" (w) x 21-3/4" (d)

• 120V adapter included, 4 AA batteries (not included)

• Can be used for laundry

• 3 Year Limited Warranty

Reduced or minimum foam in packaging / recyclable cardboard packaging.