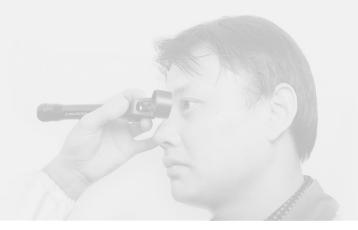

## **Features**

HSL004 Portable Slit Lamp isan electric instrument for examination of anterior segment structures of an eye ball. When using this instrument, please follow the instructions of the well-trained and experienced doctors.

HSL004 portable slit lamp consists of the lamp body and the magnifier shown as below: positioned at a distance to the eye at 12~32mm

| Specifications   | HSL004             |                               |
|------------------|--------------------|-------------------------------|
| Magnification    | 5x                 | SIRLampA                      |
| Slit Length      | 5mm~11mm           |                               |
| Slit Width (min) | 0.5mm              |                               |
| Working Distance | 12~32mm            |                               |
| Power Supply     | Two AA batteries   |                               |
| Light Source     | 3V/1W Led lamp     |                               |
| Battery Life     | More than 3 hours  | s (two AA alkaline batteries) |
| Net Weigh        | 120g (without batt | ceries)                       |