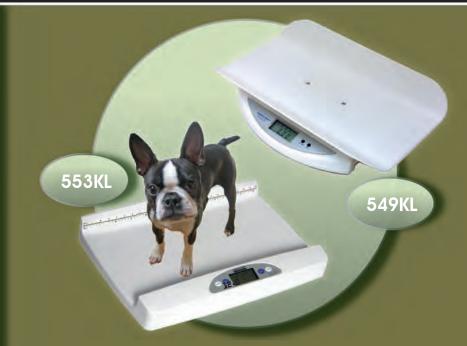

# **Digital Tray Scales**

- 553KL and the 549KL measure in 553KL: 6 AA batteries included, pounds and kilograms optional adapter (ADPT30),
- Weight Capacity: 44 lb / 20 kg
- Resolution: 0.5 oz / 10 g
- Connectivity & hold / release functions (553KL only)
- 553KL Tray Size: 25"(w) x 13-7/8" (d) x 2" (h)
- 549KL Tray Size: 12-1/8" x 19-3/8" x 2"
- 553KL Measuring Tape: 0" – 24" / 0 cm – 58 cm
- Functions for both scales: Auto off, auto zero, lb / kg conversion, zero out / tare

- 553KL: 6 AA batteries included, optional adapter (ADPT30), 1" LCD display, connectivity through USB, motion detection, optional carrying case (553CASE)
- 549KL: 9 V battery included, 0.6" LCD display, optional carrying case (64769)
- Easy to clean plastic tray
- Limited Warranty: 2 years