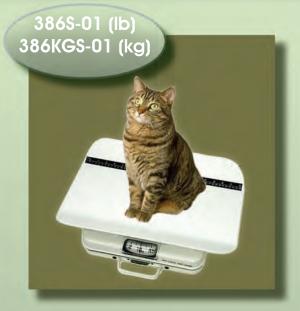

### Mechanical Tray Scale

- 386S01 measures in lbs only
- 386KGS01 measures in kgs only
- Weight Capacity: 50 lb (386S01)
- Weight Capacity: 25 kg (386KGS01)
- Graduation: 1/4 lb (386S01)
- Graduation: 100 g (386KGS01)
- Tray Size: 19-3/8" (w) 12-1/2" (d) x 2-1/8" (h)
- Easy to clean plastic tray
- Measuring Tape: 0" 18" / 0 cm 46 cm
- Limited Warranty: 1 year