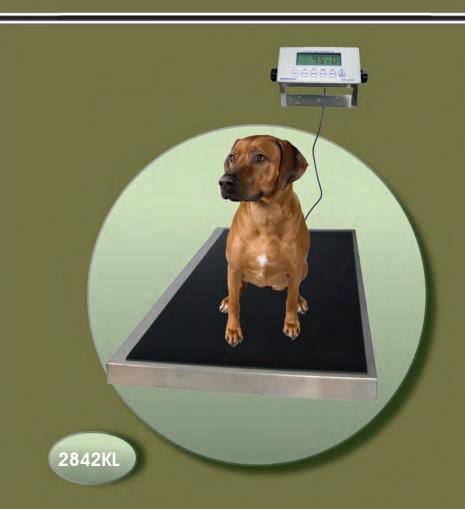

### Ideal for animals up to 550 lb / 250 kg

The economically priced **2842KL** digital platform scale is designed for heavy usage while assuring accuracy and consistency. This two-piece scale has a 550 lb capacity (250kg), 21-3/4" x 42-1/8" platform, and a removable easy-to-clean mat.

## Large Platform Digital Scale

- Weight Capacity: 550 lb / 250 kg
- Resolution: 0.2 lb / 0.1 kg
- Connectivity via serial port
- Measures in pounds and kilograms
- Platform Size: 21-3/4" x 42-1/8"
- Stainless steel, easy to clean
- 7/8" LCD display can be mounted or hand held
- Motion detection technology, lb / kg conversion, zero out / tare functions
- 120V adapter included, 4 AA batteries (not included)
- Limited Warranty: 3 years