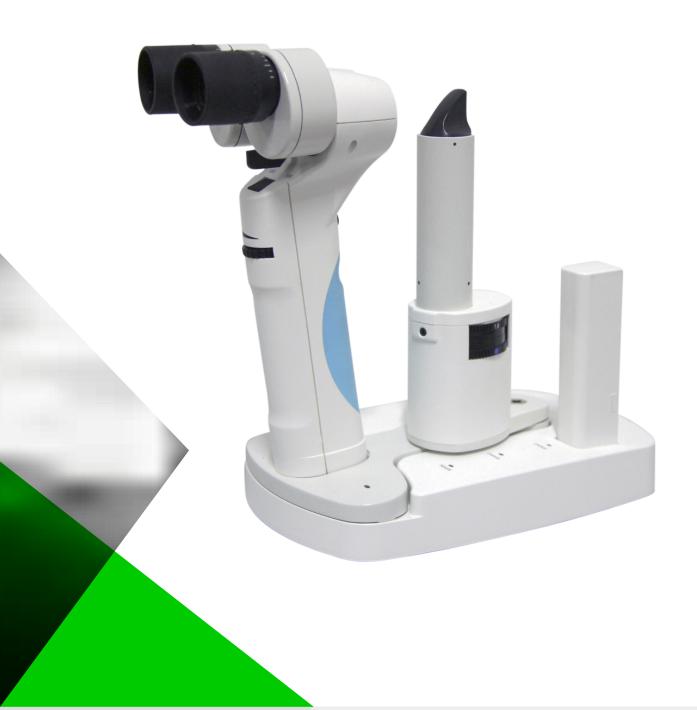

# Hand-Held Slit Lamp

# HSL1400

#### CHARACTERISTICS AND ADVANTAGES

The HSL-1400 Slit Lamp is the only hand-held slit lamp intended for use in eye examination of the anterior eye segment ,from the cornea epithelium to the posterior capsule.

# **TECHNICAL SPECIFICATIONS**

| LED light source        | One of the brightest<br>Longest lasting lamps available in a Slit Lamp |
|-------------------------|------------------------------------------------------------------------|
| Magnification           | 10x and 16x                                                            |
| Slit widths             | 0.15mm, 0.5mm, 0.8mm and 1.6mm slits,<br>12mm circle and a 1 mm square |
| Slit length             | 12mm                                                                   |
| Filters                 | Red free, Blue, Neutral density 0.8 and Clear                          |
| Illumination adjustment | Continuously brightness                                                |
| PD Range                | 50 - 72 mm                                                             |
| Angle of convergence    | 13°                                                                    |
| Slit illumination angle | +/-60                                                                  |
| Battery                 | Rechargeable Lion battery,7.4V 1600mAh                                 |
| Max illumination        | 50000Lx                                                                |