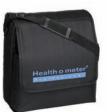

y Portability

This scale is ideal for traveling nurses or small healthcare facilities with its sturdy construction, built-in carrying handles, easy to clean surface, optional carrying case and ability to fold in half





| Model  | Master Pack | Shipping Dims. (L x W x H) / Cube | Weight (LB) | UPC Code     |
|--------|-------------|-----------------------------------|-------------|--------------|
| 8320KL | 1           | 22" x 18" x 14.8" / 3.39          | 24.69 LB    | 892076002817 |

### **Specifications**

- Capacity: 33 lb / 15 kg
- Resolution: 0.5 oz / 10 g
- 3/4" LCD display
- Functions: LB / KG Conversion, Zero Out / Tare, Auto Zero, Auto Off
- Tray Size: 23-1/2" (w) x 11" (d) x 1" (h)
- 2 AAA batteries included
- Optional carrying case (order # 64771)
- 2 Year Limited Warranty



Carrying Case for 8320KL Item # 64771