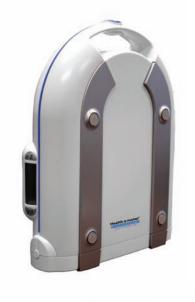

# **Digital Portable Pediatric Tray Scale**

8320KL Open

#### Easy Portability

This scale is ideal for traveling nurses or small healthcare facilities with its sturdy construction, built-in carrying handles, easy to clean surface, optional carrying case and ability to fold in half