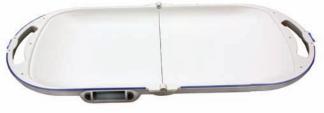

# **Digital Portable Pediatric Tray Scale**

8320KL Open

#### Sanitary Plastic Weighing Surface

The easy-to-clean plastic tray is ideal for sterile environments

### **Specifications**

- Capacity: 33 lb / 15 kg
- Resolution: 0.5 oz / 10 g
- 3/4" LCD display
- Functions: LB / KG Conversion, Zero Out / Tare, Auto Zero, Auto Off
- Tray Size: 23-1/2" (w) x 11" (d) x 1" (h)
- 2 AAA batteries included
- Optional carrying case (order # 64771)
- 2 Year Limited Warranty