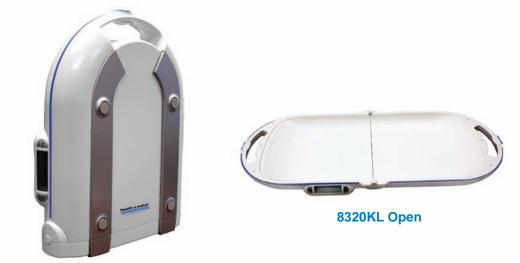

# **Digital Portable Pediatric Tray Scale**

8320KL Open

#### Easy Portability

This scale is ideal for traveling nurses or small healthcare facilities with its sturdy construction, built-in carrying handles, easy to clean surface, optional carrying case and ability to fold in half