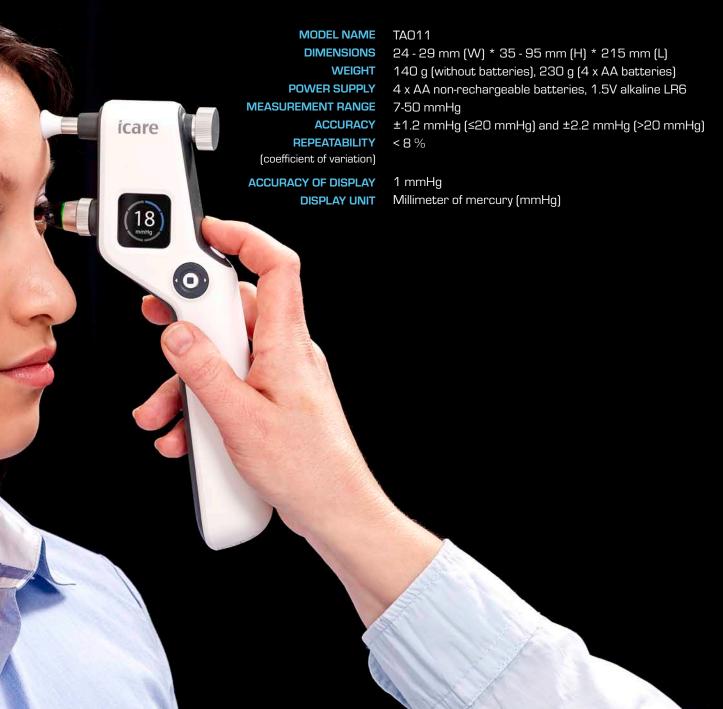

# THE TONOMETER

Icare® ic100 is the professional's choice. The device requires no drops, air or specialized skills for use. The Icare® ic100 uses patented rebound technology to measure intraocular pressure. Its light-weight probe makes momentary contact with the cornea. Icare's proprietary algorithm coupled with state-of-the art software allows the device to evaluate deceleration, contact time and other motion parameters of the probe when it touches the cornea. The new premium design and user interface brings measuring intraocular pressure to a higher level.

The advanced Icare® product line offers reliable, precise and reproducible accuracy when measuring intraocular pressure in both experienced and inexperienced hands. Icare tonometers available:

Icare® ic100, Icare® TA01i