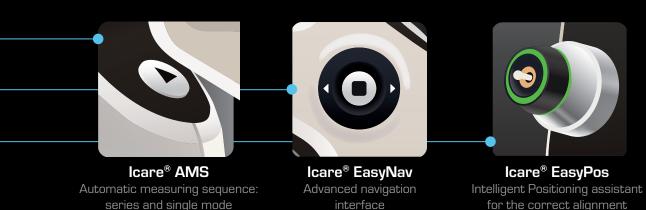

icare



THE PROFESSIONAL'S CHOICE





of the tonometer

# THE TONOMETER

Icare® ic100 is the professional's choice. The device requires no drops, air or specialized skills for use. The Icare® ic100 uses patented rebound technology to measure intraocular pressure. Its light-weight probe makes momentary contact with the cornea. Icare's proprietary algorithm coupled with state-of-the art software allows the device to evaluate deceleration, contact time and other motion parameters of the probe when it touches the cornea. The new premium design and user interface brings measuring intraocular pressure to a higher level.

### **KEY FEATURES**

with one button



## STUDY FINDINGS

"Intraocular pressure (IOP) readings obtained by an Icare tonometer in our study have shown reasonable concordance with Goldmann applanation tonometry (GAT). Overestimation of IOP measured by rebound technology as compared with GAT is directly proportional to IOP. As the I-care [sic] tonometer measured IOP with good accuracy, it may be considered as an appropriate method for clinical use in normal subjects and glaucoma patients."

JOURNAL OF GLAUCOMA, December, 2014

"The use of Icare tonometry decreased the need of EUAs to evaluate children with glaucoma and significantly increased successful IOP measurement in clinic."

**J AAPOS**, 2012

"The Icare Instrument was easy to use and was able to obtain rapid and consistent readings with minimal training. It was tolerated