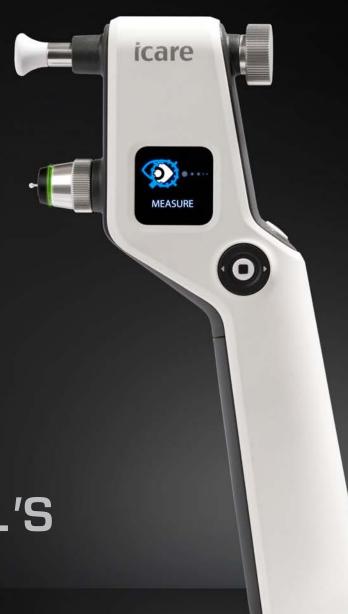

# THE TONOMETER

Icare® ic100 is the professional's choice. The device requires no drops, air or specialized skills for use. The Icare® ic100 uses patented rebound technology to measure intraocular pressure. Its light-weight probe makes momentary contact with the cornea. Icare's proprietary algorithm coupled with state-of-the art software allows the device to evaluate deceleration, contact time and other motion parameters of the probe when it touches the cornea. The new premium design and user interface brings measuring intraocular pressure to a higher level.

### **KEY FEATURES**

with one button