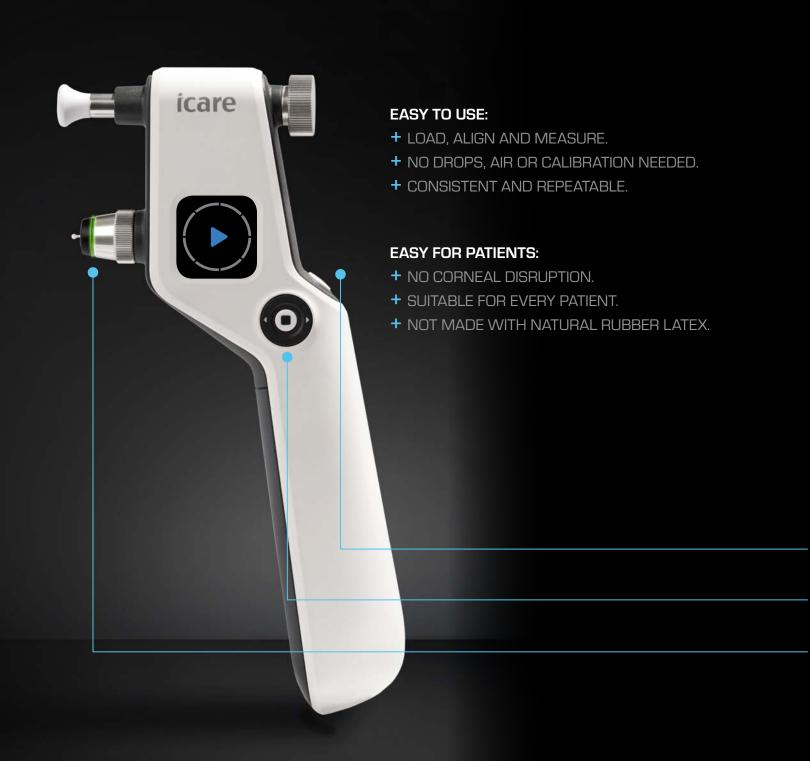

# THE TONOMETER

Icare® ic100 is the professional's choice. The device requires no drops, air or specialized skills for use. The Icare® ic100 uses patented rebound technology to measure intraocular pressure. Its light-weight probe makes momentary contact with the cornea. Icare's proprietary algorithm coupled with state-of-the art software allows the device to evaluate deceleration, contact time and other motion parameters of the probe when it touches the cornea. The new premium design and user interface brings measuring intraocular pressure to a higher level.

### **KEY FEATURES**

with one button