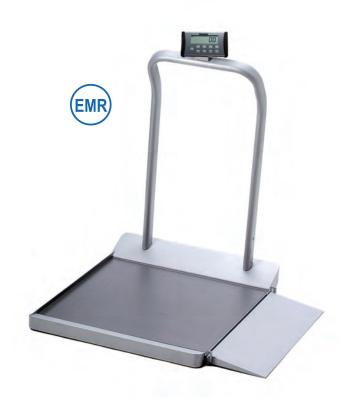

## **Advantages**

EMR/EHR Connectivity Featuring USB Port
Scale has the ability to interface with a computer, monitor, printer or other electronic device via USB

**▼** Hospital Grade Construction

Durable steel structure with non-slip platform enables all size patients and wheelchairs to be weighed accurately and comfortably

**▼ Value-Added Features** 

Operating functions: BMI, Tare, Zero Out, Hold, Live Weight

## **Specifications**

- Capacity: 1000 lb / 454 kg
- Resolution: 0.2 lb / 0.1 kg
- Connectivity via USB
- 3/4" LCD display, with 180° swivel for ease of viewing
- Functions: LB / KG Conversion, LB / KG lock out, Body Mass Index (BMI), Zero Out / Tare, Hold / Release, Reweigh, Auto Zero, Auto Off
- Platform Size: 29-1/4" (w) x 28-1/4" (d)
- Ramp Size: 28-1/4" (w) x 9-7/8" (d) secondary ramp optional (B2500RAMP)
- (2) Wheels for ease of movement
- 120V adapter included, 6 AA batteries (not included)
- 2 Year Limited Warranty