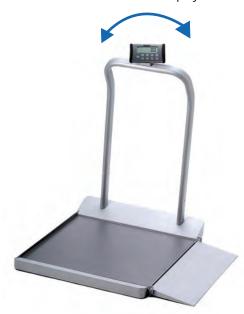

## a S S 0

180° Swivel Display

| Model  | Master Pack | Shipping Dims. (L x W x H) / Cube | Weight (LB) | UPC Code     |
|--------|-------------|-----------------------------------|-------------|--------------|
| 2500KL | 1           |                                   |             | 892076002275 |