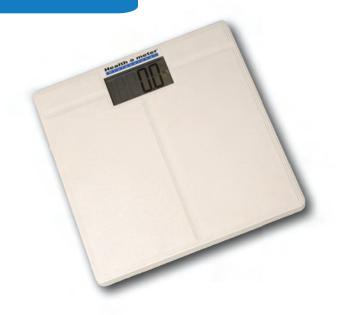

## 1-1/2" LCD Display

The large display shows the user an easyto-read weight measurement

## **ு** 397 lb/180 kg Capacity Floor Scale

The high capacity of this floor scale provides more versatile use

## **Specifications**

- Capacity: 397 lb / 180 kg
- Resolution: 0.2 lb / 0.1 kg
- 1-1/2" LCD display
- Functions: LB / KG Switch, Auto Zero, 5 Second Weight Hold, Auto Off
- Platform Size: 12-1/4" (w) x 12-1/4" (d)
- 1 3-Volt Lithium battery included
- Optional Carrying Case Available (order # 64771)
- 1 Year Limited Warranty