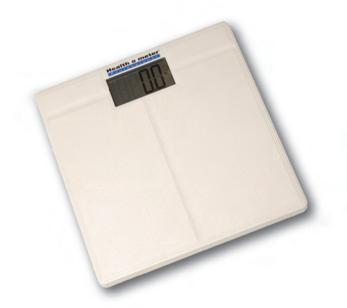

## 1-1/2" LCD Display

The large display shows the user an easyto-read weight measurement

## **ு** 397 lb/180 kg Capacity Floor Scale

The high capacity of this floor scale provides more versatile use

## **Specifications**

- Capacity: 397 lb / 180 kg
- Resolution: 0.2 lb / 0.1 kg
- 1-1/2" LCD display
- Functions: LB / KG Switch, Auto Zero, 5 Second Weight Hold, Auto Off
- Platform Size: 12-1/4" (w) x 12-1/4" (d)
- 1 3-Volt Lithium battery included
- Optional Carrying Case Available (order # 64771)
- 1 Year Limited Warranty