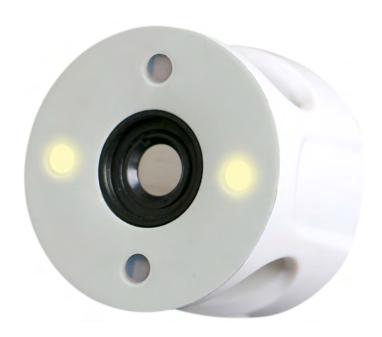

#### White and Blue Illumination

HSA-001 provides both white and blue illumination respectively. The white LED projects warm white light which is similar to slit lamp's halogen illumination. There are two levels of white illumination available to meet different brightness demand during examination. The blue illumination can be used to capture fluorescein images to assist diagnosis with corneal staining and contact lens fitting, etc.

## Flexible Air Cushion Design

The innovative air cushion design enables HSA-001 to be attached on most smartphones available in the market.