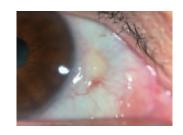

light which is similar to slit lamp's halogen illumination. There are two levels of white illumination available to meet different brightness demand during examination. The blue illumination can be used to capture fluorescein images to assist diagnosis with corneal staining and contact lens fitting, etc.





## Rechargeable Battery

To make the power recharging convenient, HSA-001 applies mini Li-ion rechargeable battery. It can be recharged through a USB cable. There is one recharging status indicator at the back side of the device. When the power recharging is finished, the indicator light will turn from red to green.



## Flexible Air Cushion Design

The innovative air cushion design enables HSA-001 to be attached on most smartphones available in the market.



# **Image Gallery**









# TECHNICAL SPECIFICATIONS

| Magnification | 10x                                           | Power      | Rechargeable li-ion battery |
|---------------|-----------------------------------------------|------------|-----------------------------|
| Illumination  | White (2 level of brightness),<br>Cobalt blue | Recharging | Micro USB cable             |
|               |                                               | Dimension  | 44 x 44 x 35 (mm) (W/D/H)   |
| Working time  | 6 hours                                       | Net weight | 30g                         |

## Packing Details:



HSA001 Adaptor



Storage pouch



Micro USB cable



User guide

# **Smartphones Compatibility**

\* Smartphone is not included \*

Cameras located vertically on the left side



V

Cameras locate