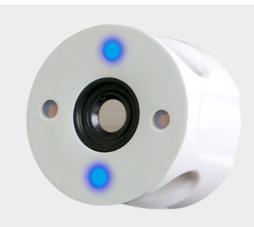

#### White and Blue Illumination

HSA-001 provides both white and blue illumination respectively. The white LED projects warm white light which is similar to slit lamp's halogen illumination. There are two levels of white illumination available to meet different brightness demand during examination. The blue illumination can be used to capture fluorescein images to assist diagnosis with corneal staining and contact lens fitting, etc.