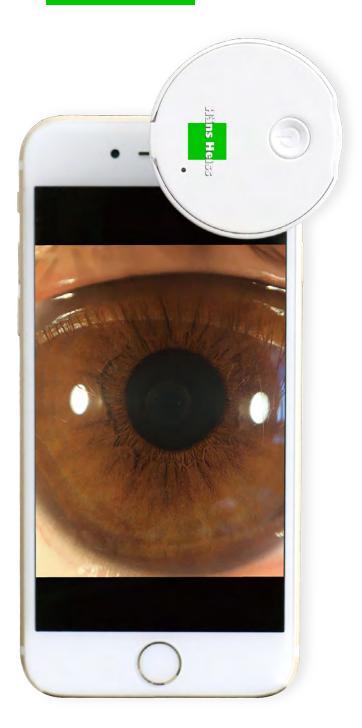

# Eye Capture at Your Palm

## **Product Design Concept**

It is well acknowledged that imaging is playing a more and more important role in ophthalmology diagnosis. HSA001 is a smartphone adaptor designed especially for anterior segment imaging.

It provides 10x magnification which meets the basic eye examination demand for optometrists, general practitioners, pediatricians, veterinarians, etc. The specially designed optical lens enable HSA001 to capture clear anterior images for primary eye care examination and telemedicine.