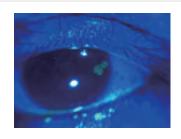

t which is similar to slit lamp's halogen illumination. There are two levels of white illumination available to meet different brightness demand during examination. The blue illumination can be used to capture fluorescein images to assist diagnosis with corneal staining and contact lens fitting, etc.





## Rechargeable Battery

To make the power recharging convenient, HSA-001 applies mini Li-ion rechargeable battery. It can be recharged through a USB cable. There is one recharging status indicator at the back side of the device. When the power recharging is finished, the indicator light will turn from red to green.



## Flexible Air Cushion Design

The innovative air cushion design enables HSA-001 to be attached on most smartphones available in the market.



# **Image Gallery**









# TECHNICAL SPECIFICATIONS

| Magnification | 10x                                           | Power      | Rechargeable li-ion battery |
|---------------|-----------------------------------------------|------------|-----------------------------|
| Illumination  | White (2 level of brightness),<br>Cobalt blue | Recharging | Micro USB cable             |
|               |                                               | Dimension  | 44 x 44 x 35 (mm) (W/D/H)   |
| Working time  | 6 hours                                       | Net weight | 30g                         |

## Packing Details:



HSA001 Adaptor



Storage pouch



Micro USB cable



User guide

# **Smartphones Compatibility**

\* Smartphone is not included \*

Cameras located vertically on the left side



V

Cameras located ho