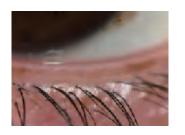

ght which is similar to slit lamp's halogen illumination. There are two levels of white illumination available to meet different brightness demand during examination. The blue illumination can be used to capture fluorescein images to assist diagnosis with corneal staining and contact lens fitting, etc.





## Rechargeable Battery

To make the power recharging convenient, HSA-001 applies mini Li-ion rechargeable battery. It can be recharged through a USB cable. There is one recharging status indicator at the back side of the device. When the power recharging is finished, the indicator light will turn from red to green.



## Flexible Air Cushion Design

The innovative air cushion design enables HSA-001 to be attached on most smartphones available in the market.



# **Image Gallery**









# TECHNICAL SPECIFICATIONS

| Magnification | 10x                                           | Power      | Rechargeable li-ion battery |
|---------------|-----------------------------------------------|------------|-----------------------------|
| Illumination  | White (2 level of brightness),<br>Cobalt blue | Recharging | Micro USB cable             |
|               |                                               | Dimension  | 44 x 44 x 35 (mm) (W/D/H)   |
| Working time  | 6 hours                                       | Net weight | 30g                         |

## Packing Details:



HSA001 Adaptor



Storage pouch



Micro USB cable



User guide

# **Smartphones Compatibility**

\* Smartphone is not included \*

Cameras located vertically on the left side



V

Cameras located