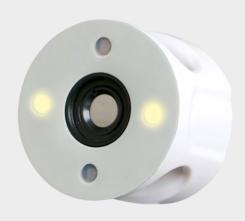

#### White and Blue Illumination

HSA-001 provides both white and blue illumination respectively. The white LED projects warm white light which is similar to slit lamp's halogen illumination. There are two levels of white illumination available to meet different brightness demand during examination. The blue illumination can be used to capture fluorescein images to assist diagnosis with corneal staining and contact lens fitting, etc.

## Flexible Air Cushion Design

The innovative air cushion design enables HSA-001 to be attached on most smartphones available in the market.