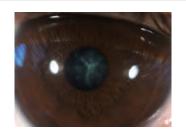

e light which is similar to slit lamp's halogen illumination. There are two levels of white illumination available to meet different brightness demand during examination. The blue illumination can be used to capture fluorescein images to assist diagnosis with corneal staining and contact lens fitting, etc.





## Rechargeable Battery

To make the power recharging convenient, HSA-001 applies mini Li-ion rechargeable battery. It can be recharged through a USB cable. There is one recharging status indicator at the back side of the device. When the power recharging is finished, the indicator light will turn from red to green.



## Flexible Air Cushion Design

The innovative air cushion design enables HSA-001 to be attached on most smartphones available in the market.



# **Image Gallery**









# TECHNICAL SPECIFICATIONS

| Magnification | 10x                                           | Power      | Rechargeable li-ion battery |
|---------------|-----------------------------------------------|------------|-----------------------------|
| Illumination  | White (2 level of brightness),<br>Cobalt blue | Recharging | Micro USB cable             |
|               |                                               | Dimension  | 44 x 44 x 35 (mm) (W/D/H)   |
| Working time  | 6 hours                                       | Net weight | 30g                         |

## Packing Details:



HSA001 Adaptor



Storage pouch



Micro USB cable



User guide

# **Smartphones Compatibility**

\* Smartphone is not included \*

Cameras located vertically on the left side



V

Cameras loca