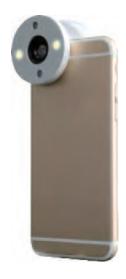

## Flexible Air Cushion Design

The innovative air cushion design enables HSA-001 to be attached on most smartphones available in the market.

# **Smartphones Compatibility**

\* Smartphone is not included \*

Cameras located vertically on the left side

V

Cameras located horizontally on the top side

Cameras located in the moddle of the screen