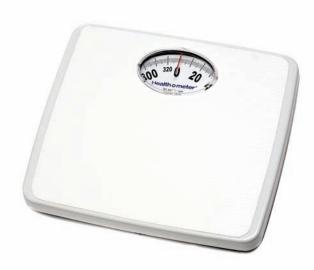

### **ு** 330 lb Capacity Floor scale

The high capacity of this floor scale provides more versatile use

### **Durable Construction**

Solid construction and durable, non-skid mat can withstand frequent use

### **Easy-to-read Dial**

Large, easy-to-read dial is conveniently located at the top of the scale

Capacity: 330 lb

175LB Dial

| Model | Master Pack | Shipping Dims. (L x W x H) / Cube | Weight (LB) | UPC Code     |
|-------|-------------|-----------------------------------|-------------|--------------|
| 175LB | 2           | 12.25" x 11" x 5.63" / 0.44       | 8 lb        | 892076002374 |

## **Specifications**

Capacity: 330 lbGraduation: 1 lb

• Platform Size: 11-1/2" (w) x 9-7/8" (d)

 Optional Carrying Case Available (order # 64771)

• 1 Year Limited Warranty

Carrying Case for 175LB Item# 64771