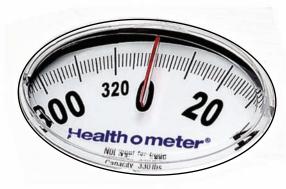

### **Easy-to-read Dial**

Large, easy-to-read dial is conveniently located at the top of the scale

Capacity: 330 lb

175LB Dial

| Model | Master Pack | Shipping Dims. (L x W x H) / Cube | Weight (LB) | UPC Code     |
|-------|-------------|-----------------------------------|-------------|--------------|
| 175LB | 2           | 12.25" x 11" x 5.63" / 0.44       | 8 lb        | 892076002374 |