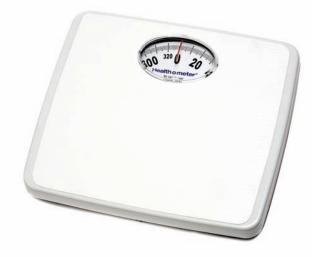

### **ு** 330 lb Capacity Floor scale

The high capacity of this floor scale provides more versatile use

### **Durable Construction**

Solid construction and durable, non-skid mat can withstand frequent use

### **Easy-to-read Dial**

Large, easy-to-read dial is conveniently located at the top of the scale

Capacity: 330 lb

175LB Dial

| Model | Master Pack | Shipping Dims. (L x W x H) / Cube | Weight (LB) | UPC Code     |
|-------|-------------|-----------------------------------|-------------|--------------|
| 175LB | 2           | 12.25" x 11" x 5.63" / 0.44       | 8 lb        | 892076002374 |

## **Specifications**

Capacity: 330 lbGraduation: 1 lb

• Platform Size: 11-1/2" (w) x 9-7/8" (d)

 Optional Carrying Case Available (order # 64771)

• 1 Year Limited Warranty

Carrying Case for 175LB Item# 64771