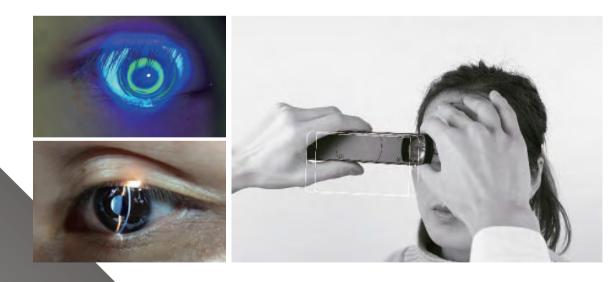

## **Features**

HSL-005 is a portable slit lamp with magnetic pad which can attach smart phone to capture eye images.

It is convenient for clinicians to carry anywhere and record pathology and eye conditions of patients.

It also has colt blue illumination to assist anterior segment examination.