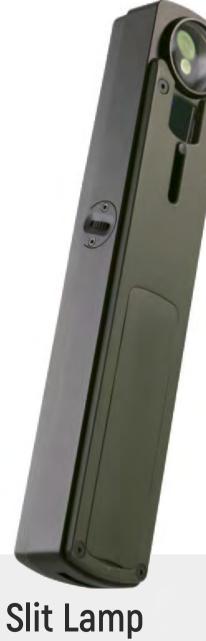

## Portable Slit Lamp HSL-005

All in one, All in hand

www.hansheiss.com

## **Features**

HSL-005 is a portable slit lamp with magnetic pad which can attach smart phone to capture eye images.

It is convenient for clinicians to carry anywhere and record pathology and eye conditions of patients.

## Specifications HSL005

| Magnification    | бх                              |
|------------------|---------------------------------|
| Illumination     |                                 |
| Slit Length      | >=12mm                          |
| Slit Width (min) | 0mm~12mm continuosly adjustable |
| Filter           | Cobalt blue filter              |
| Power            | Li-ion battery 3.7V/3400mAh     |
| Illumination     | LED bulb 3V/1W                  |
| Working Time     | More than 6 hours               |
| Rechargin Time   | 3.5 hours                       |
| Net Weight       | 240g (including battery)        |