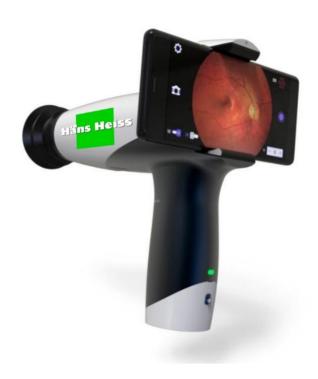

#### Introduction

**Fundus camera nun** is a medical device which can find the retinal disease by observing the retina of the human or animal. User can focus on the retinal surface by manual focusing knob viewing with IR light source, and get the visible image with white LED flash. So there is no need to use any pupil dilation agent.

Using the user's Android OS smartphone, the user can get the view of the retinal image and control the level of lighting, etc.

### Smartphone Application

Smartphone application for android is available so that it can conveniently manage the patient's retinal image.