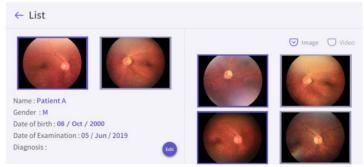

### Smartphone Application

Smartphone application for android is available so that it can conveniently manage the patient's retinal image.