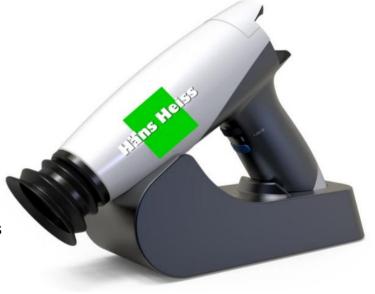

#### Introduction

**Fundus camera nun** is a medical device which can find the retinal disease by observing the retina of the human or animal. User can focus on the retinal surface by manual focusing knob viewing with IR light source, and get the visible image with white LED flash. So there is no need to use any pupil dilation agent.

#### Features

- > Hand-held Fundus camera
- ➤ Non mydriatic
- > FOV: > 45° (horizontal), ~40°(Vertical)
- ➤ Diopter range : From -20D to +20D
- ➤ Light source : IR LED and White LED
- > Android OS smartphone
- High resolution camera : max. 13M pixels
- Rechargeable battery : 3.6V 3500mAh