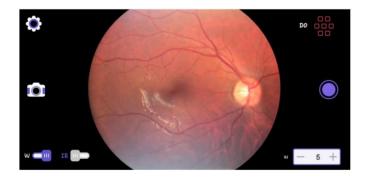

### Smartphone Application

Smartphone application for android is available so that it can conveniently manage the patient's retinal image.