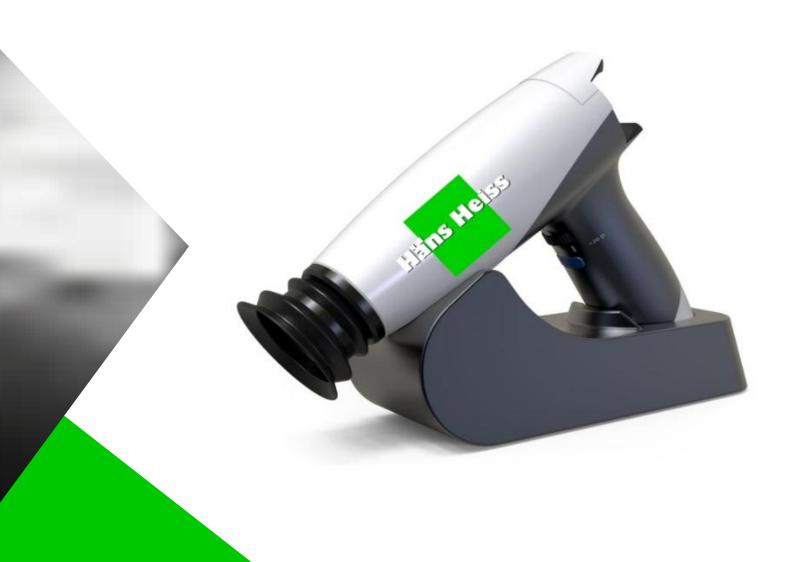

#### Introduction

**Fundus camera nun** is a medical device which can find the retinal disease by observing the retina of the human or animal. User can focus on the retinal surface by manual focusing knob viewing with IR light source, and get the visible image with white LED flash. So there is no need to use any pupil dilation agent.

#### Features

- > Hand-held Fundus camera
- ➤ Non mydriatic
- > FOV: > 45° (horizontal), ~40°(Vertical)
- ➤ Diopter range : From -20D to +20D
- ➤ Light source : IR LED and White LED
- > Android OS smartphone
- High resolution camera : max. 13M pixels
- Rechargeable battery : 3.6V 3500mAh