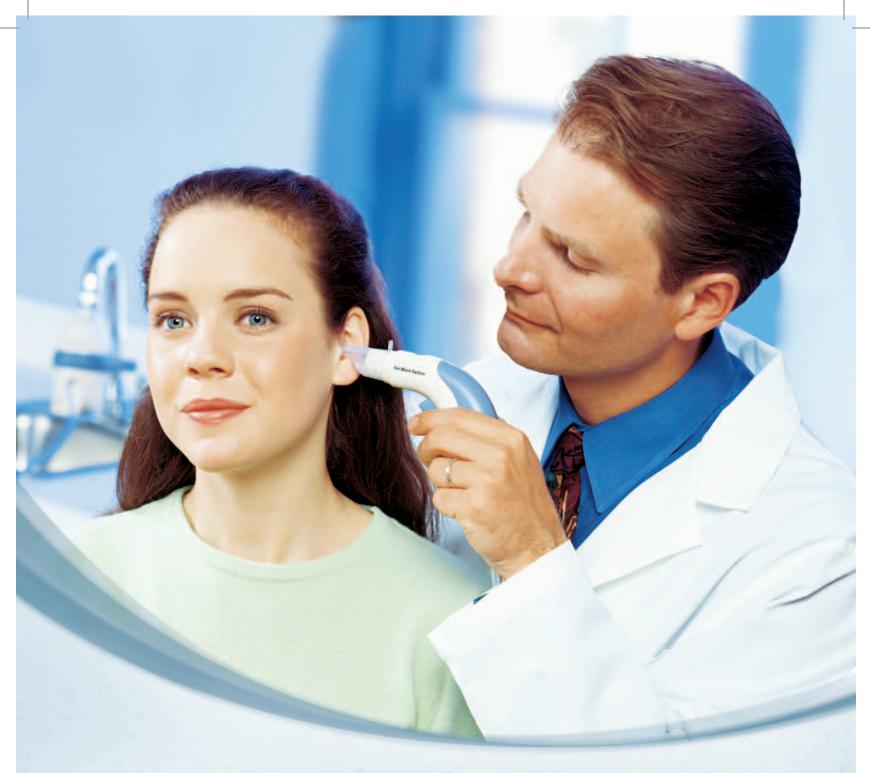

## Welch Allyn Ear Wash System

Improve efficiency and patient safety with this advanced ear wash system.

Welch Allyn°

Advancing Frontline Care™

MC9220SS\_Earwash.indd 1 7/16/12 10:40 AM

- Eliminates messy outflow by automatically dislodging, removing and disposing of cerumen
- Reduces potential for common side effects such as vertigo, nausea, deeper cerumen impaction, perforated ear drums and other tympanic membrane damage
- Easily control and monitor suction, water temperature and pressure levels
- Compact and easy to transport from room to room