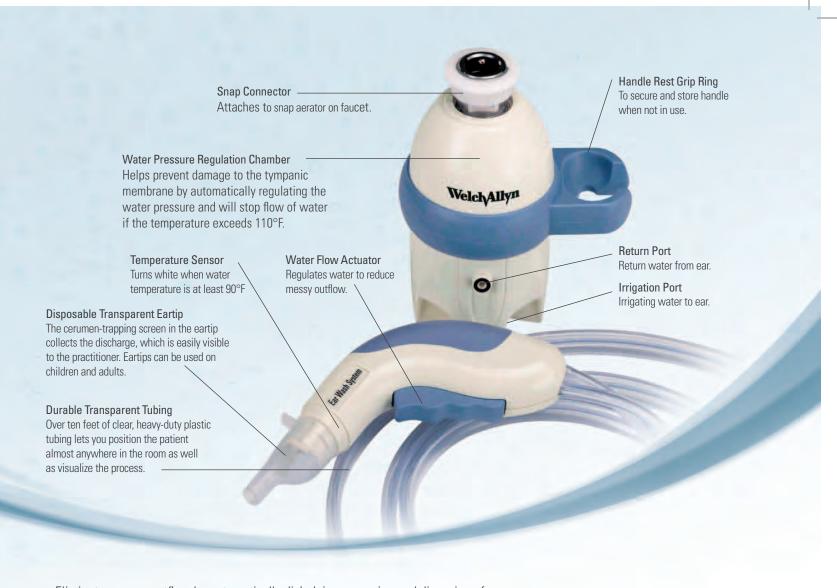

## Welch Allyn Ear Wash System

Improve efficiency and patient safety with this advanced ear wash system.

Welch Allyn°

Advancing Frontline Care™

MC9220SS\_Earwash.indd 1 7/16/12 10:40 AM

- Eliminates messy outflow by automatically dislodging, removing and disposing of cerumen
- Reduces potential for common side effects such as vertigo, nausea, deeper cerumen impaction, perforated ear drums and other tympanic membrane damage
- Easily control and monitor suction, water temperature and pressure levels
- Compact and easy to transport from room to room

## Welch Allyn Ear Wash System Specifications

| Environment | Operating Temperature: $50^\circ-+104$ °F ( $10^\circ-+40$ °C)<br>Storage Temperature: $-40^\circ-+120$ °F ( $-40^\circ-+49$ °C) |
|-------------|----------------------------------------------------------------------------------------------------------------------------------|
|             | Flow Rate from Eartip:<br>125 mL (0.0264 gal) of water per 20 seconds at operating pressure.                                     |
| Water       | Source: (faucet)<br>Water Pressure Range: 40–100 Psi (275 kPa–690 kPa)                                                           |
|             | Minimum Source<br>Water Flow Rate: 7.5 I/min (2 gal/min)<br>Water Pressure from Eartip: Typical range 10–13 Psi (69 kPa–90 kPa)  |