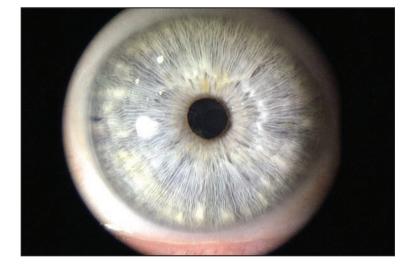

intuitive | optimized | networked

Delivering your diagnosis—as you make it

- An all-in-one Slit Lamp imaging system combining unique intra-optics Beam-splitter/Adapter & dedicated Slit Lamp Imaging App
- Build around the world's most popular iOS and Apple's exclusive digital camera technology
- A highly intuitive and unobtrusive design, enabling the operator to diagnose, image, integrate & educate....in seconds
- All controls at your fingertips with the 'on-board' display utilizing our HIPPA compliant App to export images to the Cloud or LAN for EMR integration
- Respecting the fundamental slit lamp examination with enhanced workflow and decreased disruptions