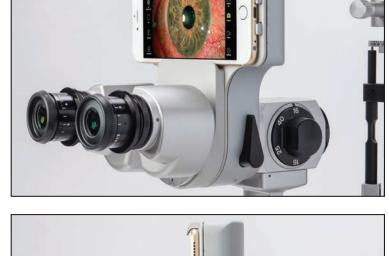

intuitive | optimized | networked

Delivering your diagnosis—as you make it

- An all-in-one Slit Lamp imaging system combining unique intra-optics Beam-splitter/Adapter & dedicated Slit Lamp Imaging App
- Build around the world's most popular iOS and Apple's exclusive digital camera technology
- A highly intuitive and unobtrusive design, enabling the operator to diagnose, image, integrate & educate....in seconds
- All controls at your fingertips with the 'on-board' display utilizing our HIPPA compliant App to export images to the Cloud or LAN for EMR integration
- Respecting the fundamental slit lamp examination with enhanced workflow and decreased disruptions