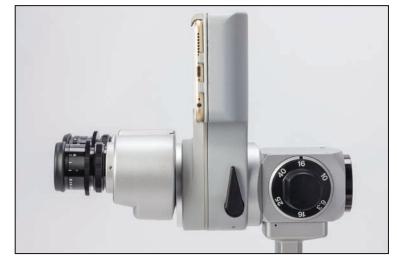

intuitive | optimized | networked

Delivering your diagnosis—as you make it

- An all-in-one Slit Lamp imaging system combining unique intra-optics Beam-splitter/Adapter & dedicated Slit Lamp Imaging App
- Build around the world's most popular iOS and Apple's exclusive digital camera technology
- A highly intuitive and unobtrusive design, enabling the operator to diagnose, image, integrate & educate....in seconds
- All controls at your fingertips with the 'on-board' display utilizing our HIPPA compliant App to export images to the Cloud or LAN for EMR integration
- Respecting the fundamental slit lamp examination with enhanced workflow and decreased disruptions