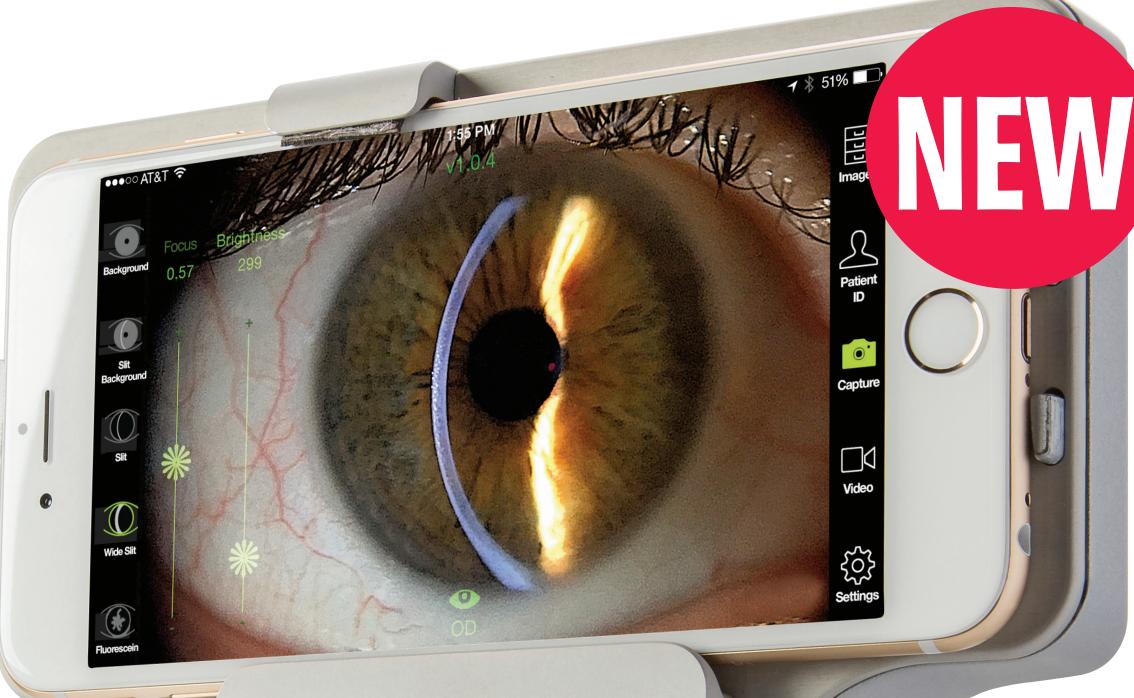

intuitive | optimized | networked

Delivering your diagnosis—as you make it

- An all-in-one Slit Lamp imaging system combining unique intra-optics Beam-splitter/Adapter & dedicated Slit Lamp Imaging App
- Build around the world's most popular iOS and Apple's exclusive digital camera technology
- A highly intuitive and unobtrusive design, enabling the operator to diagnose, image, integrate & educate....in seconds
- All controls at your fingertips with the 'on-board' display utilizing our HIPPA compliant App to export images to the Cloud or LAN for EMR integration
- Respecting the fundamental slit lamp examination with enhanced workflow and decreased disruptions