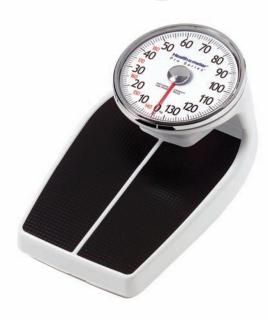

# ▼ 180 kg Capacity Floor scale

The high capacity of this floor scale provides more versatile use

# Weighs in KG

Dial display shows weight in kilograms

# **▼** 8" Raised Dial Display

Large, easy-to-read dial display is raised above the scale base to allow for a larger platform

 $\boldsymbol{\omega}$ S S  $\oplus$  Capacity: 180 kg

| Model | Master Pack | Shipping Dims. (L x W x H) / Cube | Weight (LB) | UPC Code     |
|-------|-------------|-----------------------------------|-------------|--------------|
| 160KG | 2           | 17.25" x 15.25" x 22.13" / 3.37   | 22 lb       | 892076002343 |

# **Specifications**

• Capacity: 180 kg

• Graduation: 1 kg

• 8" dial (raised 4")

• Platform Size: 11-1/2" (w) x 13" (d)

• 1 Year Limited Warranty