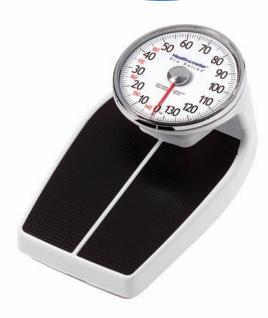

# ▼ 180 kg Capacity Floor scale

The high capacity of this floor scale provides more versatile use

# Weighs in KG

Dial display shows weight in kilograms

# **▼** 8" Raised Dial Display

Large, easy-to-read dial display is raised above the scale base to allow for a larger platform

 $\boldsymbol{\omega}$ S S  $\oplus$  Capacity: 180 kg

| Model | Master Pack | Shipping Dims. (L x W x H) / Cube | Weight (LB) | UPC Code     |
|-------|-------------|-----------------------------------|-------------|--------------|
| 160KG | 2           | 17.25" x 15.25" x 22.13" / 3.37   | 22 lb       | 892076002343 |

# **Specifications**

• Capacity: 180 kg

• Graduation: 1 kg

• 8" dial (raised 4")

• Platform Size: 11-1/2" (w) x 13" (d)

• 1 Year Limited Warranty