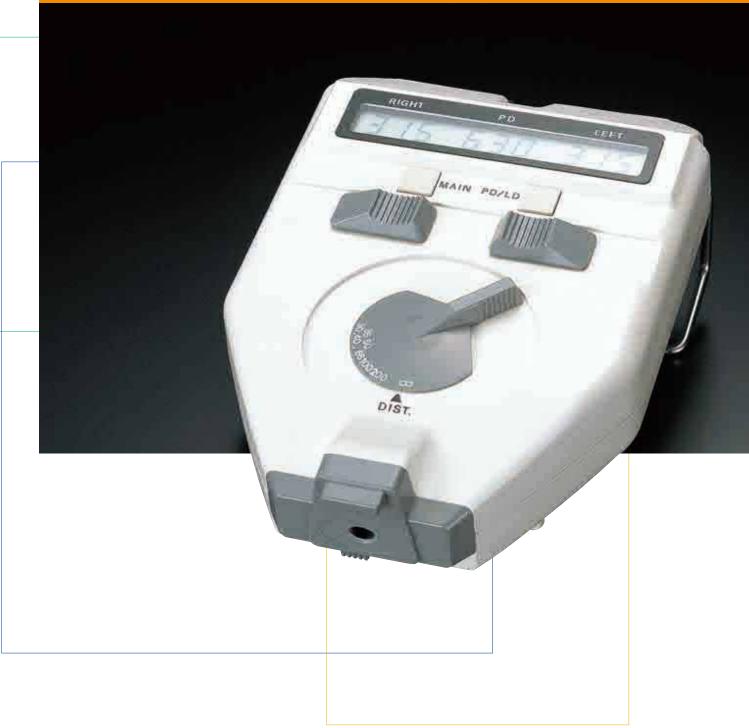

## SHIN-NIPPON by Rexxam DIGITAL PD METER

 LED lamp eliminates troublesome lamp replacement and also makes battery life become as 3~4 times as longer than our older model
Lever action becomes much smoother by using linear sensor

#### Featu re s

- The "cornea reflection light coincidence method" is used. This operates by aligning luminous points on the pupils with the measuring line.
- Results are displayed digitally. Three measurements are given : Right, Right + Left, left.
- Results are accurate to within 0.25 mm.
- Measurements can be made for a single eye or for both eyes.
- Possible to measure PD of focusing-point distances ranging from 30cm to infinity.
- Automatically switches OFF one minute after operation is completed, thus conserving power.
- Distances from tops of cornea to lenses of frames can also be measured.

#### **Specifications**

| Method of measurement     | Cornea reflection light coincidence method   |
|---------------------------|----------------------------------------------|
|                           | 46 to 82 mm (Total PD)                       |
| Range of measurement      | 23 to 41 mm (Each eye)                       |
|                           | Graduations 0.5 mm                           |
| Display                   | Liquid crystal digital display               |
| Target for focusing point | Internal green dot on illuminated background |
| Range of focusing point   | 30 cm to ∞                                   |
| Diopter changer           | Provided                                     |
| Eye shield                | Provided                                     |
| Illumination lamp         | LED                                          |
| Power supply              | 6V DC (SUM3 batteries $\times$ 4)            |
| Dimensions                | 155 (W) × 255 (D) × 55 (H) mm                |
| Weight                    | 690 g                                        |
| Standard accessories      | Dust cover                                   |