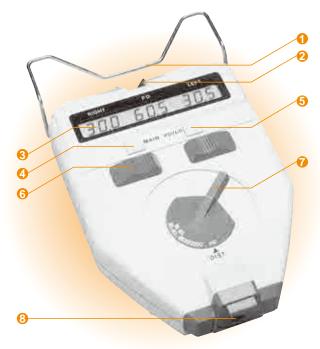

| 1 Forehead Bar                         |
|----------------------------------------|
| 2 Nose Pad                             |
| 🕄 Display of PD (R·R + L·L) or         |
| Distance from Cornea Top to Lens       |
| Over Supply Switch                     |
| PD/ Cornea-Lens Distance Change Button |
| 6 PD Adjustment Lever                  |
| Focusing-Point Distance Lever          |
|                                        |

O Viewfinder

Design and specifications are subject to change without notice.