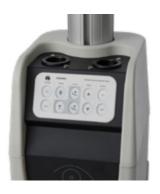

## **BUTTON CONSOLE(BASIC)**

Durable switches, logicallypositioned. Soft touch feeling.

### LCD CONSOLE(OPTIONAL)

Luxurious Appearance & Logical Console **2 Steps for LED Lamp :** 50% & 100% Modernized LCD with just touch