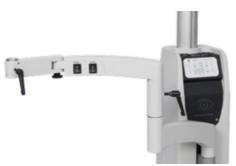

#### SWITCHES (Slit lamp arm & chair)

Raise and lower switches on the slit lamp arm control slit lamp arm&chair height adjustment

#### **ARM FOR SLIT LAMP TABLE**

The Stroke is 7.8"(20 cm) and the allowable loading weight is 66 lbs(30Kg). Could be adjusted Arm easily by User.