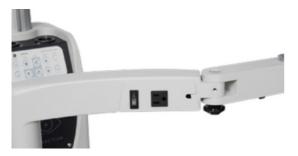

#### **POWER OUTLET FOR SLIT LAMP**

Power can be supplied from the closest location to the slit lamp.

#### SWITCHES (Slit lamp arm & chair)

Raise and lower switches on the slit lamp arm control slit lamp arm&chair height adjustment