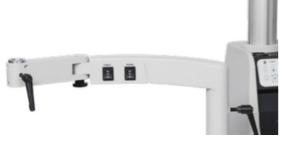

## **BUTTON CONSOLE(BASIC)**

Durable switches, logicallypositioned. Soft touch feeling.