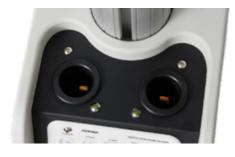

#### **CHARGING WELL**

Two Rechargeable wells accommodate all brands hand held Retino-Scopes. **Basic:** Welch Allen & Neits **Optional:** Keeler & Heine (It could be necessary to be modified in case of the latest version)