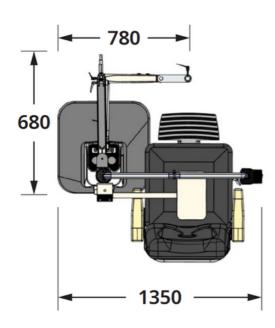

# **SPECIFICATION (MM)**

|                  | External Dimension                   | 950(W) x 750(D) x 2100(H)       |
|------------------|--------------------------------------|---------------------------------|
| Unit Table       | Arm(Table) Height                    | Min.790 ~ Max.990               |
|                  | Up/Down Stroke&Speed                 | 200mm, 15mm / sec               |
|                  | Rated Voltage                        | AC 110 or 230V / 50 or 60<br>Hz |
|                  | Power Consumption                    | 250VA                           |
|                  | Allowable Loading Weight<br>of Table | 30kg (66 lbs)                   |
| Chair            | Net Weight                           | 102kg (225 lbs)                 |
|                  | External Dimension                   | 650(W) x 770(D) x 1240(H)       |
|                  | Seat Height                          | Min.510 ~ Max.760               |
|                  | Up/Down Stroke&Speed                 | 250mm, 20mm/sec                 |
|                  | Allowable Loading Weight<br>of Chair | 160kg (353 lbs)                 |
|                  | Net Weight                           | 58kg (128 lbs)                  |
| Total Net Weight | (Unit+Chair)                         | 160kg(353 lbs)                  |