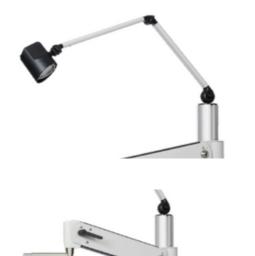

#### LED LAMP

Easy to adjust an angle as well as height. 2 Steps for LED Lamp : 50% & 100%