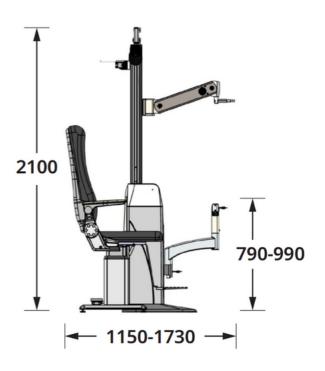

# **Applicable Chair**

# **SPECIFICATION (MM)**

|                  | External Dimension                   | 950(W) x 750(D) x 2100(H)       |
|------------------|--------------------------------------|---------------------------------|
| Unit Table       | Arm(Table) Height                    | Min.790 ~ Max.990               |
|                  | Up/Down Stroke&Speed                 | 200mm, 15mm / sec               |
|                  | Rated Voltage                        | AC 110 or 230V / 50 or 60<br>Hz |
|                  | Power Consumption                    | 250VA                           |
|                  | Allowable Loading Weight<br>of Table | 30kg (66 lbs)                   |
| Chair            | Net Weight                           | 102kg (225 lbs)                 |
|                  | External Dimension                   | 650(W) x 770(D) x 1240(H)       |
|                  | Seat Height                          | Min.510 ~ Max.760               |
|                  | Up/Down Stroke&Speed                 | 250mm, 20mm/sec                 |
|                  | Allowable Loading Weight<br>of Chair | 160kg (353 lbs)                 |
|                  | Net Weight                           | 58kg (128 lbs)                  |
| Total Net Weight | (Unit+Chair)                         | 160kg(353 lbs)                  |