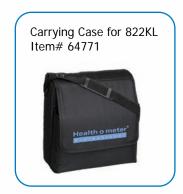

## **Specifications**

- Capacity: 400 lb / 180 kg
- Resolution: 0.1 lb / 0.05 kg
- 1-1/2" LCD display
- Functions: LB / KG Switch, Auto Zero, 5 Second Weight Hold, Auto Off
- Platform Size: 14-1/2" (w) x 11-3/4" (d)
- (2) 3-Volt Lithium batteries included
- Optional Carrying Case Available (order # 64771)
- 1 Year Limited Warranty