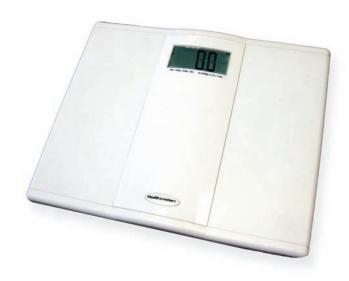

## √ 400 lb/180 kg Capacity Floor Scale

The high capacity of this floor scale provides more versatile use

## **5-Second Weight Hold**

Weight measurement will stay displayed for 5 seconds after stepping off scale allowing the user time to stabilize themselves or the patient

## 1-1/2" LCD Display

The large display shows the user an easyto-read weight measurement

| Model | Master Pack | Shipping Dims. (L x W x H) / Cube | Weight (LB) | UPC Code     |
|-------|-------------|-----------------------------------|-------------|--------------|
| 822KL | 2           | 14.5" x 16.375" x 5.22" / 0.7     | 9 lb        | 892076002725 |

## **Specifications**

- Capacity: 400 lb / 180 kg
- Resolution: 0.1 lb / 0.05 kg
- 1-1/2" LCD display
- Functions: LB / KG Switch, Auto Zero, 5 Second Weight Hold, Auto Off
- Platform Size: 14-1/2" (w) x 11-3/4" (d)
- (2) 3-Volt Lithium batteries included
- Optional Carrying Case Available (order # 64771)
- 1 Year Limited Warranty