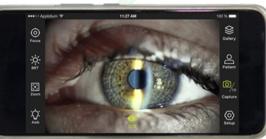

## **FEATURES**

- Compact and lightweight only 290g(10.207), easy to carryaround for mobile exam.
- 3400mAh rechargeable lithium battery to provide a workingtime of up to 6 hours.
- Magnetic plate design to fit different size smartphones totake images and videos of the eyes for better diagnosis.
- Adoption of LED bulb 3W to increase the illumination efficiency and guarantee a longer lifetime.
- Three slit width with continuous brightness adjustment.
- Download professional APP software to get accurate testingpictures, videos, and reports.
- With the built in blue tooth

## SPECIFICATIONS

- Magnification: 6.5X carryaround for mobile exam
- Illumination: Continuous brightness adjustment
- Slit Width: 0.2mm; 0.7mm; 12mm
- Slit length: 12mm
- Lumen: more than 100001x
- Filter: Cobalt blue
- Battery: Li-ion battery 3350mAh
- LED illumination: LED bulb 3W
- Working time: 4-6 hours
- Charging time: 3.5 hours
- Net weight: 2909(10.20z) including battery
- Packing dimensions: 25.5cm x 41cm x 56cm