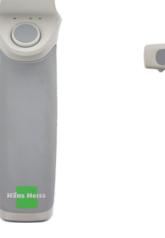

## **PORTABLE SLIT LAMP**

## **FEATURES**

- Compact and lightweight only 290g(10.207), easy to carryaround for mobile exam.
- 3400mAh rechargeable lithium battery to provide a workingtime of up to 6 hours.
- Magnetic plate design to fit different size smartphones totake images and videos of the eyes for better diagnosis.
- Adoption of LED bulb 3W to increase the illumination efficiency and guarantee a longer lifetime.
- Three slit width with continuous brightness adjustment.
- Download professional APP software to get accurate testingpictures, videos, and reports.
- With the built in blue tooth

## SPECIFICATIONS

- Magnification: 6.5X carryaround for mobile exam
- Illumination: Continuous brightness adjustment
- Slit Width: 0.2mm; 0.7mm; 12mm
- Slit length: 12mm
- Lumen: more than 100001x
- Filter: Cobalt blue
- Battery: Li-ion battery 3350mAh
- LED illumination: LED bulb 3W
- Working time: 4-6 hours
- Charging time: 3.5 hours
- Net weight: 2909(10.20z) including battery
- Packing dimensions: 25.5cm x 41cm x 56cm