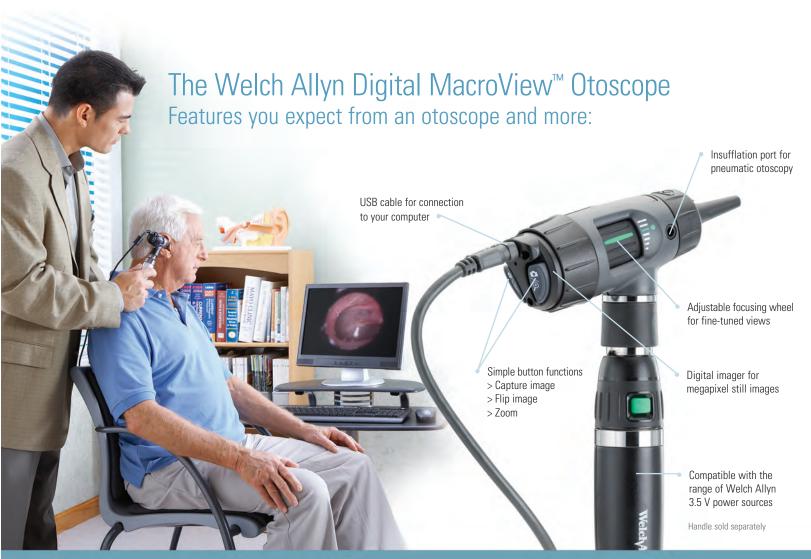

# The Welch Allyn Digital MacroView Otoscope is a simple, affordable tool that lets you see, explain, and save digital images of the ear.

Offering you clear live and still images of the ear canal and tympanic membrane, the Digital MacroView Otoscope is a valuable tool in support of the treatment and management of your patients' ears. Easy to learn and use, the Digital MacroView is a plug and play system requiring no additional purchase of software.

#### Here's how the Welch Allyn Digital MacroView Otoscope can benefit you:

- > Improves communication, which can lead to better patient compliance
- > Allows you to store digital images in patient records for enhanced documentation of exam findings
- > Provides you the ability to share images with other providers as visual descriptive reference
- > Gives you an excellent training aid for educational purposes
- > Offers you the ability to view small details of tubes and hearing aids

Advancing Frontline Care™

USING THE DIGITAL MACROVIEW OTOSCOPE IS EASY AS 1-2-3

1 Plug In.

Plug the otoscope into your computer using the USB cable.

Power On.

Put on ear specula and turn on light.

3 Play.

View live picture or capture image.