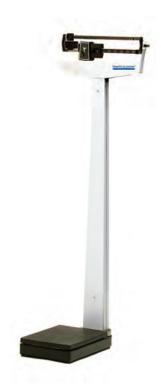

## $\boldsymbol{\omega}$ S S (1) ഥ

Powder coated inside and out for extended life

| Model | Master Pack | Shipping Dims. (L x W x H) / Cube | Weight (LB) | UPC Code     |
|-------|-------------|-----------------------------------|-------------|--------------|
| 400KL | 1           | 20.25" x 58.5" x 6.5" / 4.46      | 37          | 892076002121 |

## **Specifications**

Capacity: 390 lb / 180 kg

• Graduation: 1/4 lb / 100 g

• Platform Size: 10-1/2" (w) x 14" (d), platform mat: non-slip black

• Optional wheels available (item # 55000)

 Optional counter weights available, to increase capacity to 490lb / 210kg (item # 55090)

Factory calibrated to ensure accuracy

• Powder coated, non-rust inside and out for extended life

• 10 Year Limited Warranty

We Always Accept: VISA, MC , & AMEX

**Optional Wheels** 

Item # 55000

Health o meter®