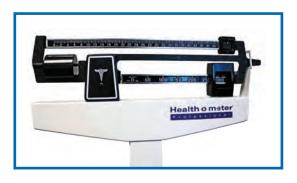

## **Specifications**

Capacity: 390 lb / 180 kg

• Graduation: 1/4 lb / 100 g

• Platform Size: 10-1/2" (w) x 14" (d), platform mat: non-slip black

• Optional wheels available (item # 55000)

 Optional counter weights available, to increase capacity to 490lb / 210kg (item # 55090)