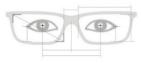

## **Key Feature**

- » Distance and Near PD & Reading distance measurement
- » Fitting height/Wrap angle/PT/VCD measurement
- » Flash light / Auto light adjustment
- » Wide range of Measurement distance, 50cm 64cm
- » Quick & Easy to attach and detach
- » iPad(2017) compatible
- » Extremely light (Weight only 148g)
- » Optional desk stand for ease of use
- » Convex lens for patient fixation
- » Accurate/Repeatable results

### **Measuring Features**

| Distance PD measurement    | Fitting heigh/Wrap angle/PT/VCD |
|----------------------------|---------------------------------|
| Near PD & Reading distance | Boxing data                     |
| Measurement                |                                 |

### **Other Features**

| iPad (2017) compatible             | Manual & Auto capture           |
|------------------------------------|---------------------------------|
| Flash light/Auto light adjustment  | Wide range of Measurement       |
|                                    | distance 50cm-64cm              |
| Accurate & Repeatable results      | Quick & Easy to Install/remove  |
| Ease of use by using optional      | Convex lens forpatient fixation |
| _desk stand                        |                                 |
| Extremely light (Weight only 148g) |                                 |

### Measurement Procedure

Distance pupillary distance(PD) Monocular pupillay distance(RPD/LPD) Vertical distance from pupil to the bottom of the frame(EP) Horizontal box size(BOX A) Vertical Box size(BOX B) Distance between lense(DBL)

Vertex distance (VCD) Pantoscopic tillt (PT) Frame wrap angle (FFA)

Reading Distance (RD) Near Vision PD (NPD) Horizontal shift of near vision area (INSET)