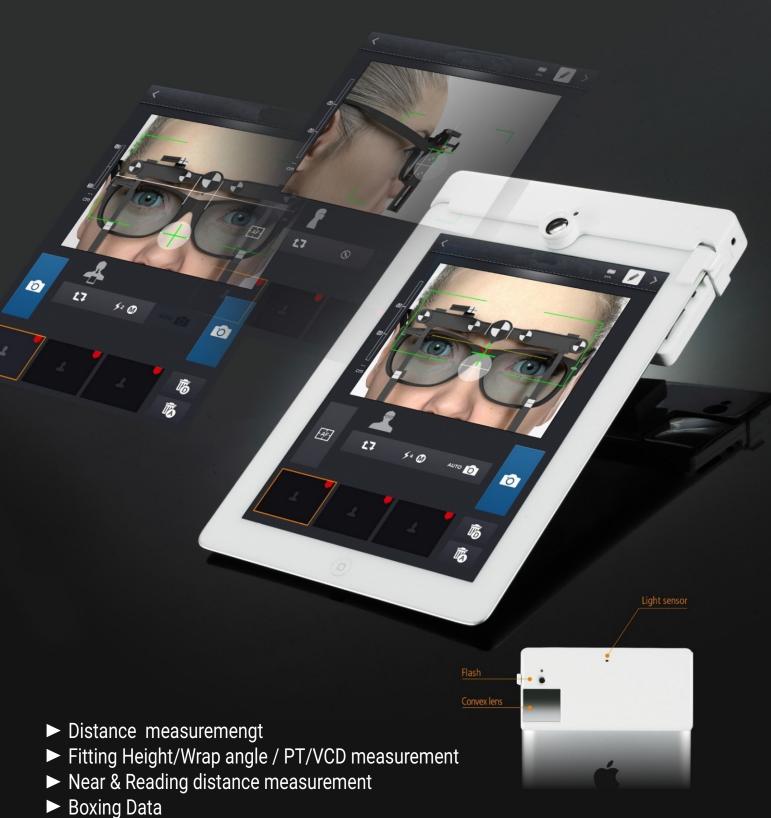

## **Key Feature**

- » Distance and Near PD & Reading distance measurement
- » Fitting height/Wrap angle/PT/VCD measurement
- » Flash light / Auto light adjustment
- » Wide range of Measurement distance, 50cm 64cm
- » Quick & Easy to attach and detach
- » iPad(2017) compatible
- » Extremely light (Weight only 148g)
- » Optional desk stand for ease of use
- » Convex lens for patient fixation
- » Accurate/Repeatable results

### **Measuring Features**

| Distance PD measurement    | Fitting heigh/Wrap angle/PT/VCD |
|----------------------------|---------------------------------|
| Near PD & Reading distance | Boxing data                     |
| Measurement                |                                 |

### **Other Features**

| iPad (2017) compatible             | Manual & Auto capture           |
|------------------------------------|---------------------------------|
| Flash light/Auto light adjustment  | Wide range of Measurement       |
|                                    | distance 50cm-64cm              |
| Accurate & Repeatable results      | Quick & Easy to Install/remove  |
| Ease of use by using optional      | Convex lens forpatient fixation |
| _desk stand                        |                                 |
| Extremely light (Weight only 148g) |                                 |

### Measurement Procedure

Distance pupillary distance(PD) Monocular pupillay distance(RPD/LPD) Vertical distance from pupil to the bottom of the frame(EP) Horizontal box size(BOX A) Vertical Box size(BOX B) Distance between lense(DBL)

Vertex distance (VCD) Pantoscopic tillt (PT) Frame wrap angle (FFA)

Reading Distance (RD) Near Vision PD (NPD) Horizontal shift of near vision area (INSET)