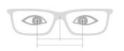

### Measurement Procedure

Distance pupillary distance(PD) Monocular pupillay distance(RPD/LPD) Vertical distance from pupil to the bottom of the frame(EP) Horizontal box size(BOX A) Vertical Box size(BOX B) Distance between lense(DBL)

Vertex distance (VCD) Pantoscopic tillt (PT) Frame wrap angle (FFA)

Reading Distance (RD) Near Vision PD (NPD) Horizontal shift of near vision area (INSET)