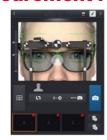

### Measurement Procedure

Distance pupillary distance(PD) Monocular pupillay distance(RPD/LPD) Vertical distance from pupil to the bottom of the frame(EP) Horizontal box size(BOX A) Vertical Box size(BOX B) Distance between lense(DBL)

Vertex distance (VCD) Pantoscopic tillt (PT) Frame wrap angle (FFA)

Reading Distance (RD) Near Vision PD (NPD) Horizontal shift of near vision area (INSET)