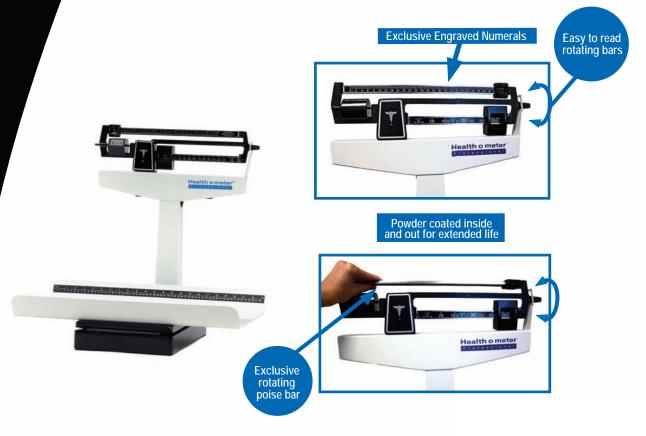

#### Engraved Numerals

Engraved numerals on the poise bars can withstand frequent use, providing longlasting readability

#### Adjustable Unit Measurement Bar

The mechanical rotating poise bars allow for easy reading of weight in lb or kg