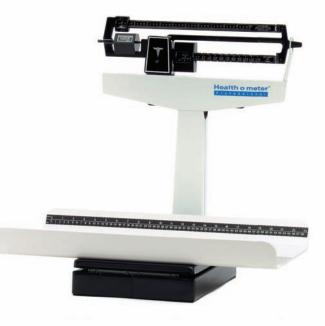

# **Mechanical Pediatric Tray Scale**

| Model  | Master Pack | Shipping Dims. (L x W x H) / Cube | Weight (LB) | UPC Code     |
|--------|-------------|-----------------------------------|-------------|--------------|
| 1522KL | 1           | 20.75" x 25.25" x 11.5" / 3.49    | 35 lb       | 892076002176 |

### **Specifications**

- Capacity: 130 lb / 65 kg
- Graduation: 1 oz / 20 g
- Tray Size: 24-1/8" (w) x 14-7/8" (d) x 2-1/2" (h)
- Easy to read rotation poise bars for dual read in lb and kg engraved numerals
- Easy to clean plastic tray
- Measuring Tape: 0" 23" / 0 cm 58 cm
- 2 Year Limited Warranty