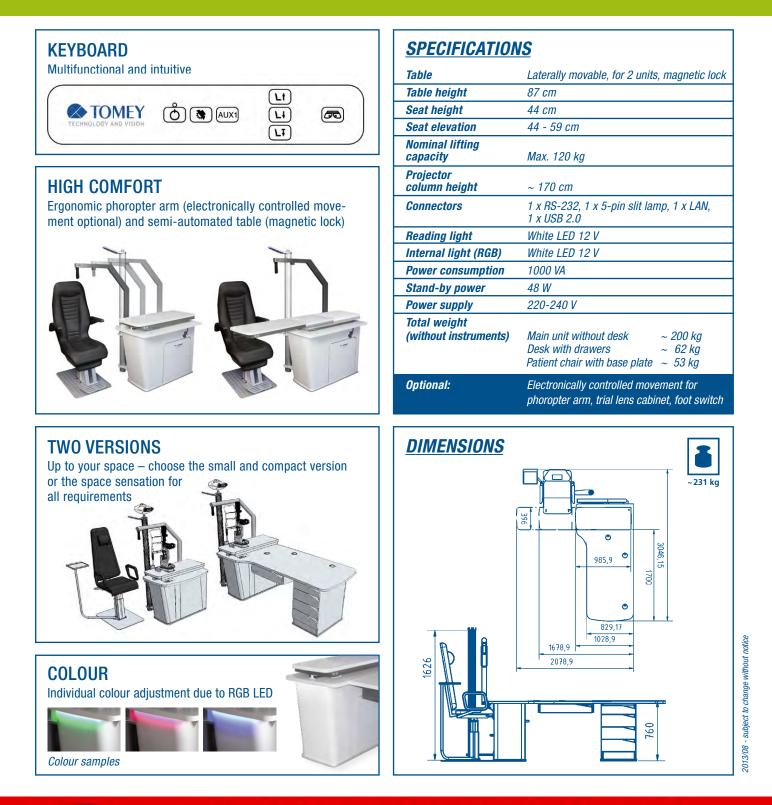

## **REFRACTION UNIT** TRU-3000

**EXCELLENT REFRACTION UNIT** 

### The Tomey Refraction Unit TRU-3000

#### QUALITY IN DETAIL

Portray your high standard with the **Tomey TRU-3000** refraction unit. Representing the ultimate combination of comfort, elegance and functionality, the **TRU-3000** delivers high flexibility and convenience with a remarkable design.