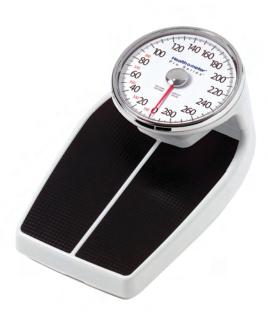

Ø S S **(**  Capacity: 400 lb

# **✓** 400 lb Capacity Floor scale

The high capacity of this floor scale provides more versatile use

# Weighs in LB

Dial display shows weight in pounds

# **▼** 8" Raised Dial Display

Large, easy-to-read dial display is raised above the scale base to allow for a larger platform

a S S  $\oplus$ 

Capacity: 400 lb

| Model | Master Pack | Shipping Dims. (L x W x H) / Cube | Weight (LB) | UPC Code     |
|-------|-------------|-----------------------------------|-------------|--------------|
| 160LB | 2           | 17.25" x 15.25" x 22.13" / 3.37   | 22 lb       | 892076002053 |

# **Specifications**

• Capacity: 400 lb

• Graduation: 1 lb

• 8" dial (raised 4")

• Platform Size: 11-1/2" (w) x 13" (d)

• 1 Year Limited Warranty