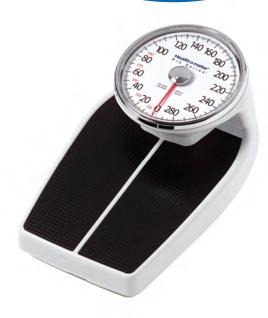

Ø S S **(**  Capacity: 400 lb

# **✓** 400 lb Capacity Floor scale

The high capacity of this floor scale provides more versatile use

# Weighs in LB

Dial display shows weight in pounds

# **▼** 8" Raised Dial Display

Large, easy-to-read dial display is raised above the scale base to allow for a larger platform

a S S  $\oplus$ 

Capacity: 400 lb

| Model | Master Pack | Shipping Dims. (L x W x H) / Cube | Weight (LB) | UPC Code     |
|-------|-------------|-----------------------------------|-------------|--------------|
| 160LB | 2           | 17.25" x 15.25" x 22.13" / 3.37   | 22 lb       | 892076002053 |

# **Specifications**

• Capacity: 400 lb

• Graduation: 1 lb

• 8" dial (raised 4")

• Platform Size: 11-1/2" (w) x 13" (d)

• 1 Year Limited Warranty