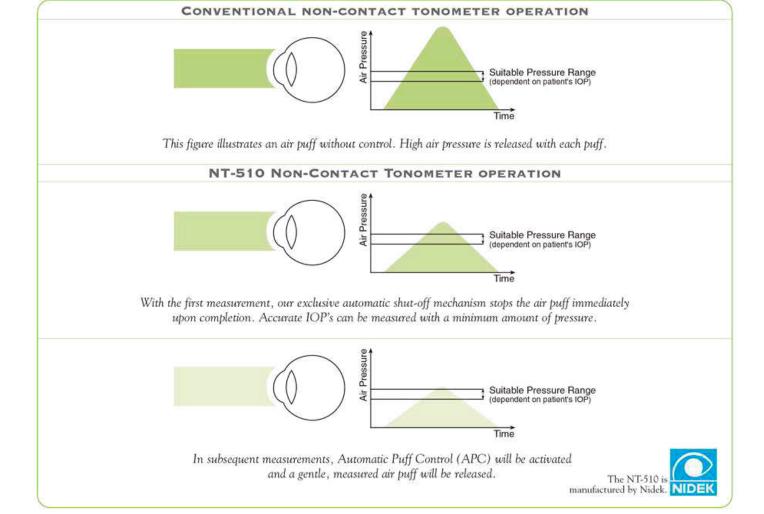

## ADVANCED "SOFT AIR" PUFF CONTROL

Advanced air puff pulse control produces minimum necessary air pressure for comfortable patient measurement. Each pulse of air is monitored and adjusted according to IOP measurements for increased accuracy.