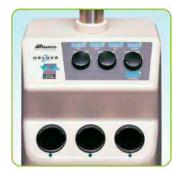

Deluxe 2 Stand fullfeatured instrument control panel, Stock #1206

Non-console Deluxe 2 Stand instrument control panel, Stock #1213