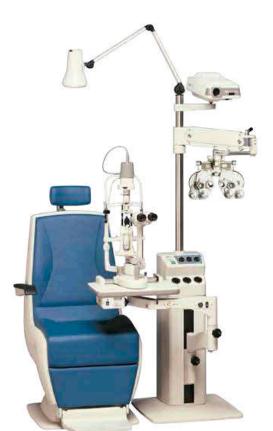

Deluxe 2 Stand fullfeatured instrument control panel, Stock #1206

Non-console Deluxe 2 Stand instrument control panel, Stock #1213