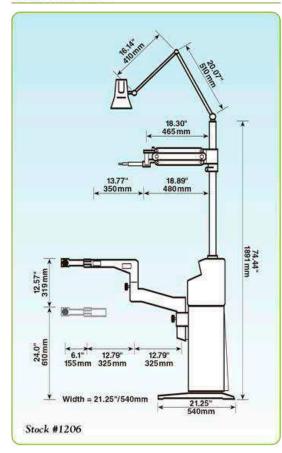

Deluxe 2 Stand fullfeatured instrument control panel, Stock #1206

Non-console Deluxe 2 Stand instrument control panel, Stock #1213

## **MEASUREMENTS**

Ask your Marco Distributor about The Marco Package Plus Program.