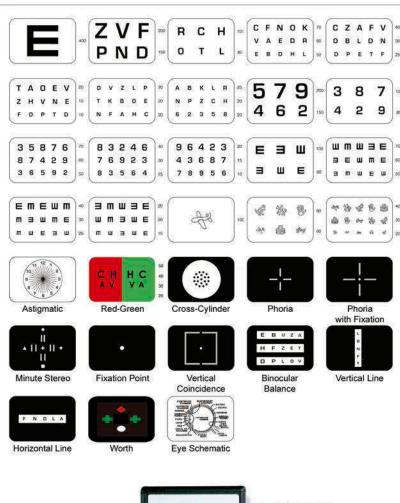

## Simple, Fast, Convient.

Fast and efficient refracting is a simple push-of-a-button with the AP250. Randomly select any of the 33 test charts or use the program feature to create two userdefined chart sequences. The masking controls allow you to isolate horizontal and vertical lines or individual characters. Additionaly, you can apply the red/green filter or polarization filter to any chart.