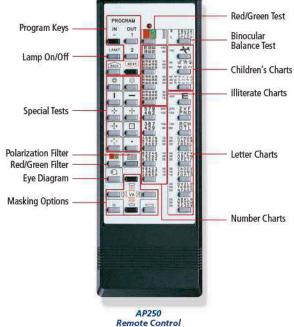

## Simple, Fast, Convient.

Fast and efficient refracting is a simple push-of-a-button with the AP250. Randomly select any of the 33 test charts or use the program feature to create two userdefined chart sequences. The masking controls allow you to isolate horizontal and vertical lines or individual characters. Additionaly, you can apply the red/green filter or polarization filter to any chart.