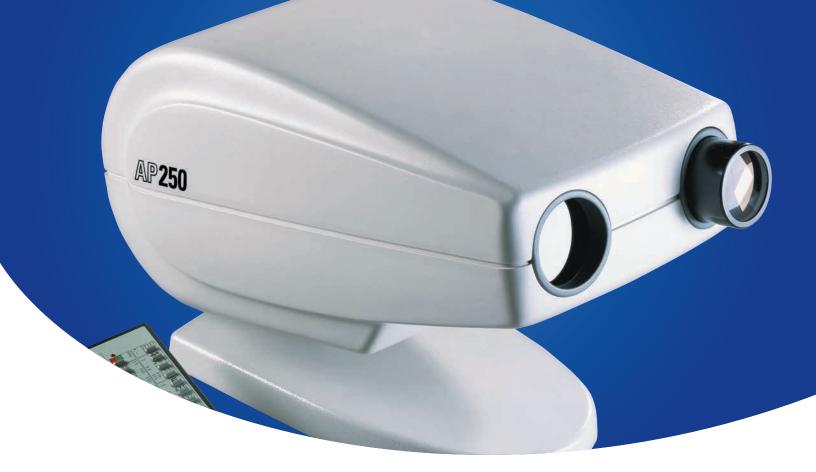

## **AP250**

**Automated Projector** 

Fast and efficient refracting is a push-button away.

## Simple, Fast, Convient.

Fast and efficient refracting is a simple push-of-a-button with the AP250. Randomly select any of the 33 test charts or use the program feature to create two userdefined chart sequences. The masking controls allow you to isolate horizontal and vertical lines or individual characters. Additionaly, you can apply the red/green filter or polarization filter to any chart.

The AP250's focusing controls are adjusted quickly and easily, enabling you to sharply focus slides for projection distances of 10 to 26.5 feet.

Bright, high-contrast slide images are provided by the unit's 2000 hour long-life halogen bulb.